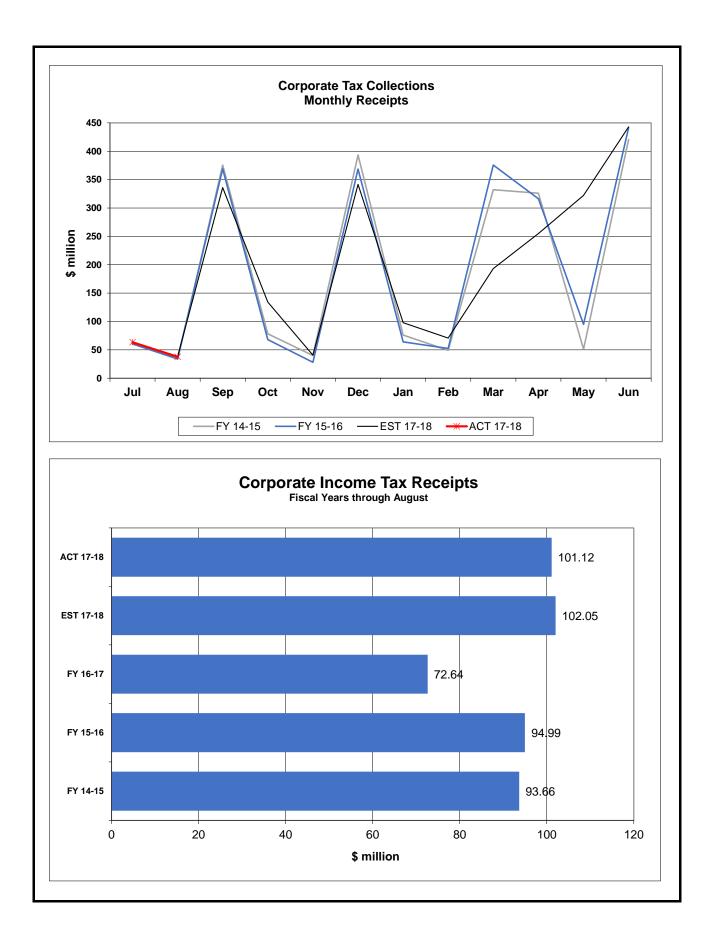

## CORPORATE INCOME TAX

CIT collections of \$37.7m in August 2017 were above the estimates by \$11.3m (42.7%) and above the 2016 August collections by \$11.1m (41.6%). The estimates are based on the August 15, 2017 GR conference (page 4).