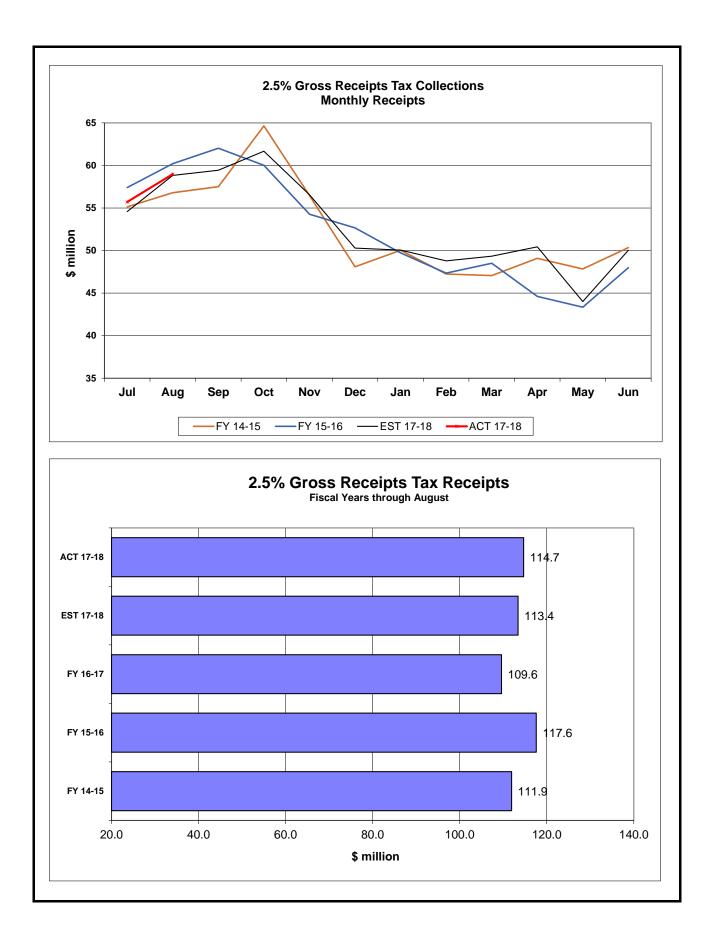

## SALES AND USE TAX

Sales and Use Tax collections were above the estimate in August 2017 by \$32.5m (1.42%) and over the 2016 August collections by \$141.1m (6.48%). The estimates are based on the August 15, 2017 General Revenue Estimating Conference (GR) (page 3).