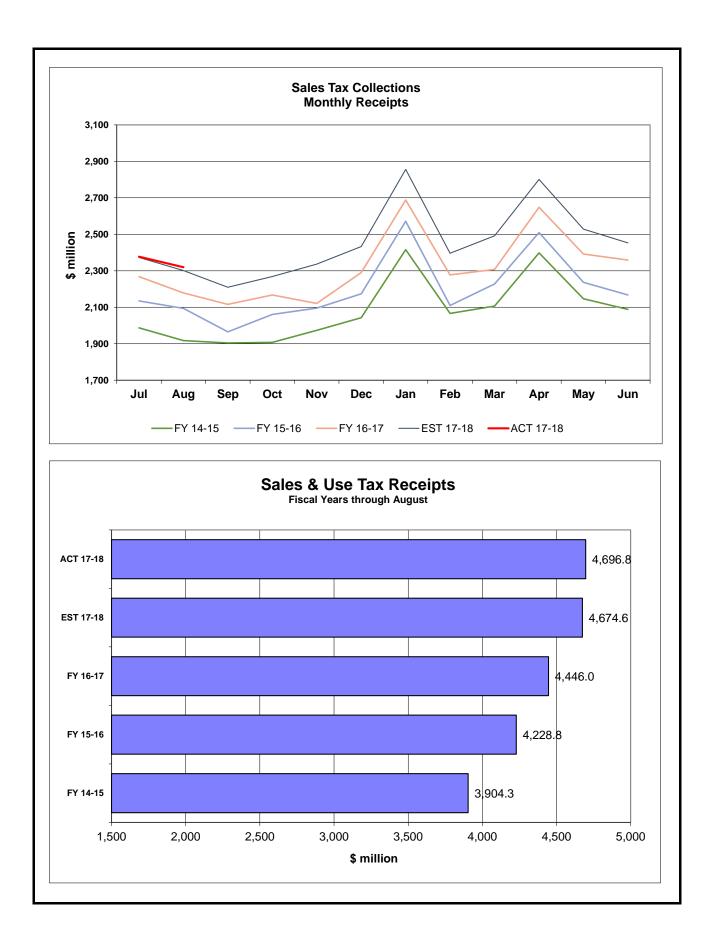

## SALES AND USE TAX

Sales and Use Tax collections were above the estimate in August 2017 by \$32.5m (1.42%) and over the 2016 August collections by \$141.1m (6.48%). The estimates are based on the August 15, 2017 General Revenue Estimating Conference (GR) (page 3).