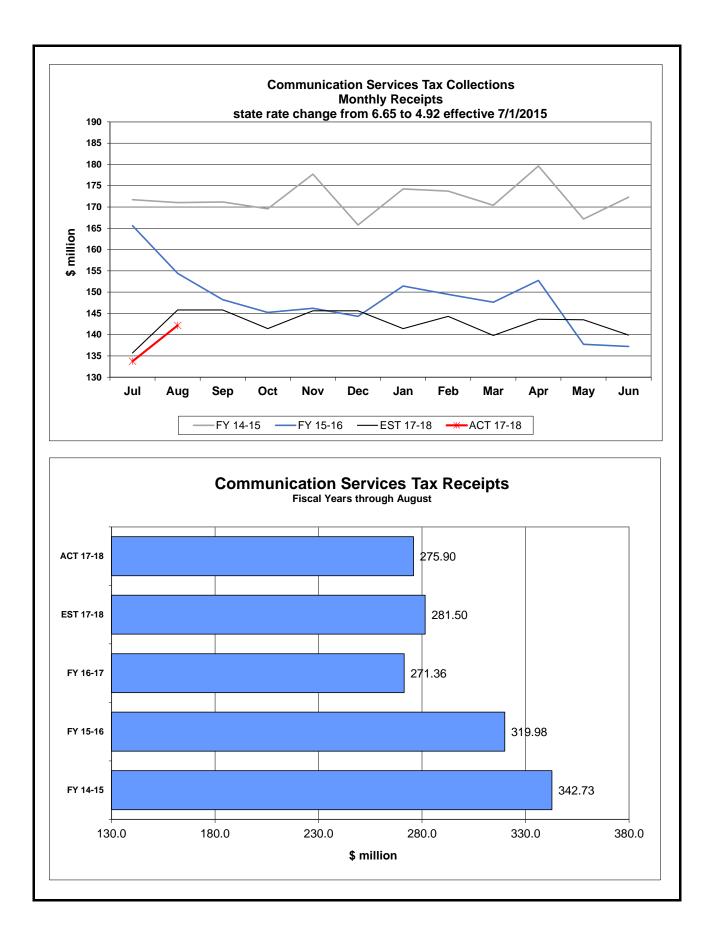

tes in August 2017.





## **HISTORICAL COMPARISON GRAPHS**

Pages 7-16 contain graphs for individual tax sources comparing the current fiscal year's actual and projected collections and collections for the three most recent fiscal years. The upper panel on each page presents monthly collections. The lower panel compares actual and expected collections on a fiscal year basis. In the lower panel, the bars prefaced by 'ACT' depict actual collections through the current month of each respective year. The bar prefaced by 'EST' shows that cumulation of the current year's DOR estimate through the current month. DOR's estimates are derived from estimates produced by the REC in <u>August 2017</u>. These estimates are adjusted to make them compatible with DOR's cash collection figures.