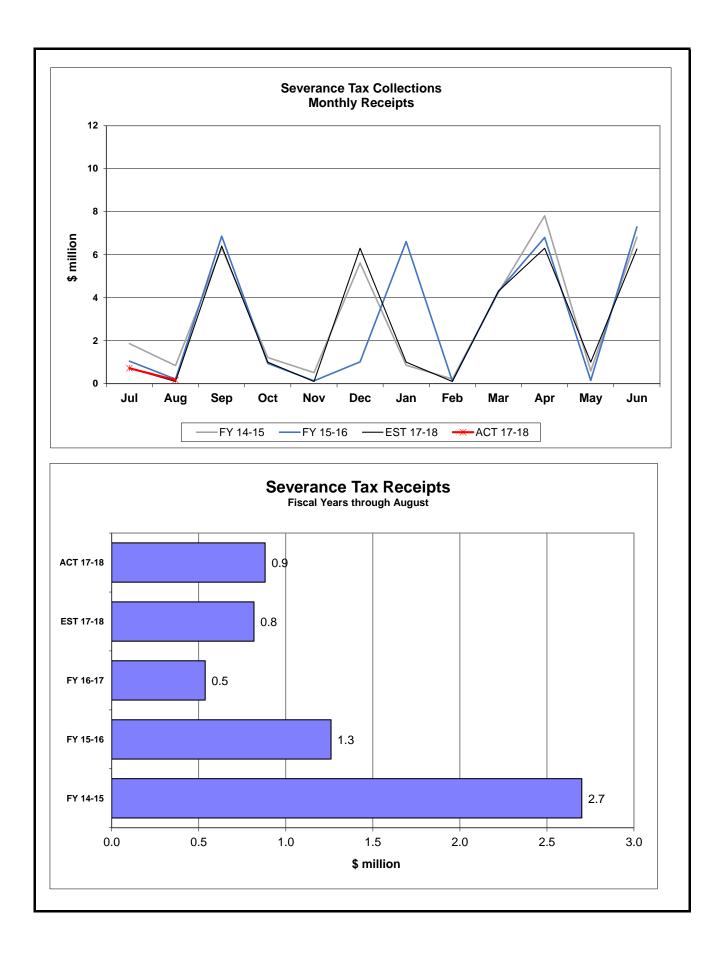

August 2017.





## **HISTORICAL COMPARISON GRAPHS**

Pages 7-16 contain graphs for individual tax sources comparing the current fiscal year's actual and projected collections and collections for the three most recent fiscal years. The upper panel on each page presents monthly collections. The lower panel compares actual and expected collections on a fiscal year basis. In the lower panel, the bars prefaced by 'ACT' depict actual collections through the current month of each respective year. The bar prefaced by 'EST' shows that cumulation of the current year's DOR estimate through the current month. DOR's estimates are derived from estimates produced by the REC in <u>August 2017</u>. These estimates are adjusted to make them compatible with DOR's cash collection figures.