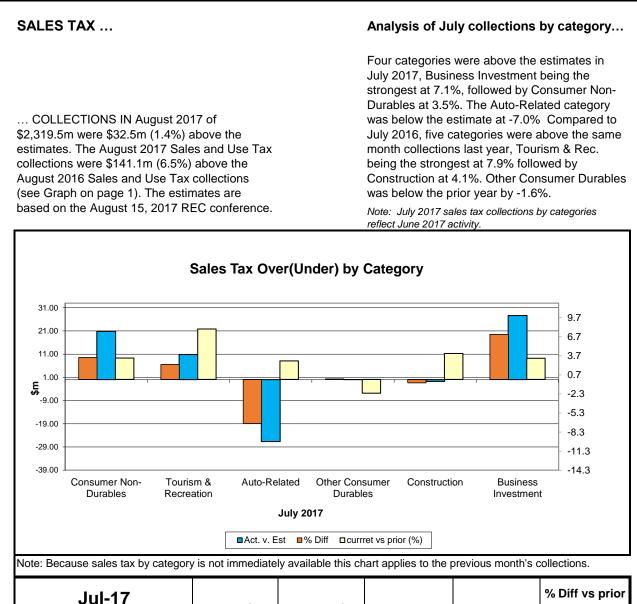

## SALES AND USE TAX

Sales and Use Tax collections were above the estimate in August 2017 by \$32.5m (1.42%) and over the 2016 August collections by \$141.1m (6.48%). The estimates are based on the August 15, 2017 General Revenue Estimating Conference (GR) (page 3).