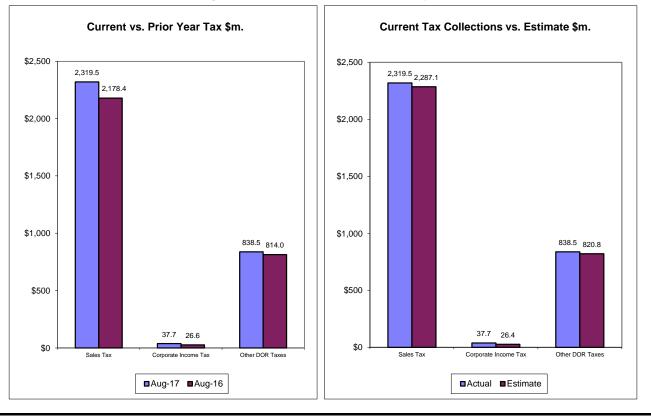

## SALES AND USE TAX

Sales and Use Tax collections were above the estimate in August 2017 by \$32.5m (1.42%) and over the 2016 August collections by \$141.1m (6.48%). The estimates are based on the August 15, 2017 General Revenue Estimating Conference (GR) (page 3).

## CORPORATE INCOME TAX

CIT collections of \$37.7m in August 2017 were above the estimates by \$11.3m (42.7%) and above the 2016 August collections by \$11.1m (41.6%). The estimates are based on the August 15, 2017 GR conference (page 4).