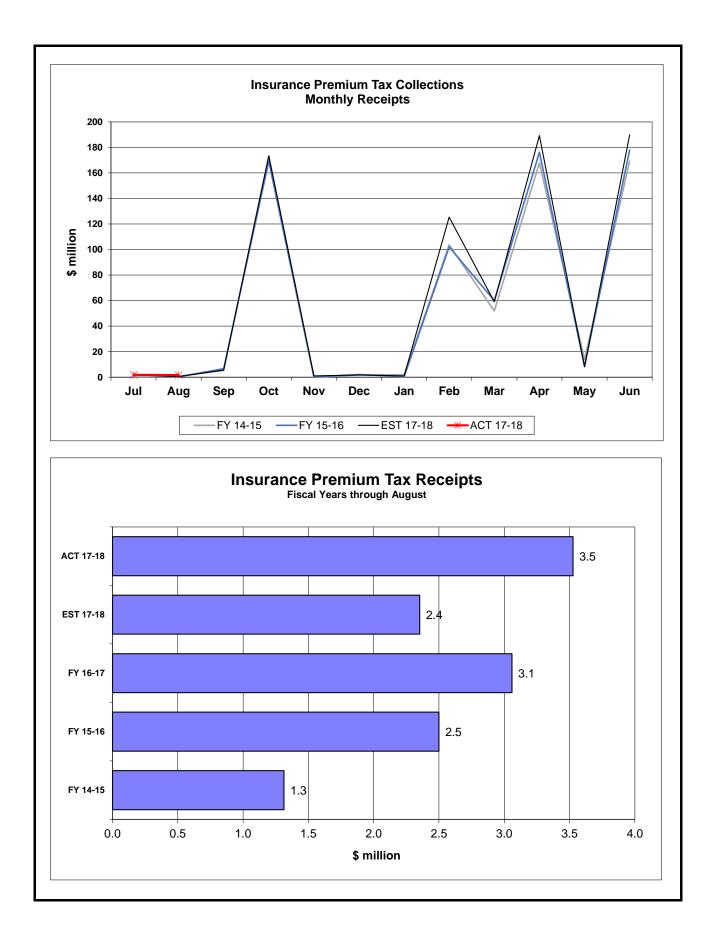

mates in August 2017.





## **HISTORICAL COMPARISON GRAPHS**

Pages 7-16 contain graphs for individual tax sources comparing the current fiscal year's actual and projected collections and collections for the three most recent fiscal years. The upper panel on each page presents monthly collections. The lower panel compares actual and expected collections on a fiscal year basis. In the lower panel, the bars prefaced by 'ACT' depict actual collections through the current month of each respective year. The bar prefaced by 'EST' shows that cumulation of the current year's DOR estimate through the current month. DOR's estimates are derived from estimates produced by the REC in <u>August 2017</u>. These estimates are adjusted to make them compatible with DOR's cash collection figures.