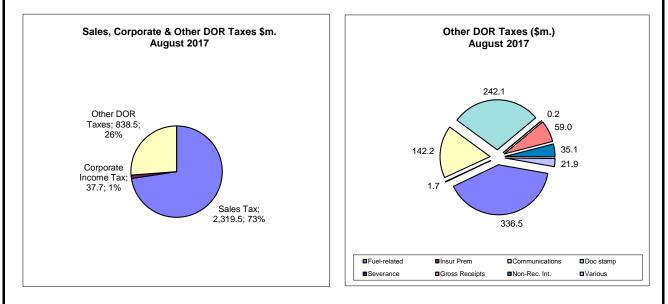

## DOCUMENTARY STAMP TAX

Documentary Stamp Tax collections of \$242.1m were above the estimate in August 2017 by \$7.8m (3.3%) and above the 2016 August collections by \$11.3m (4.9%). The estimates are based on the August 15, 2017 GR conference (page 5).