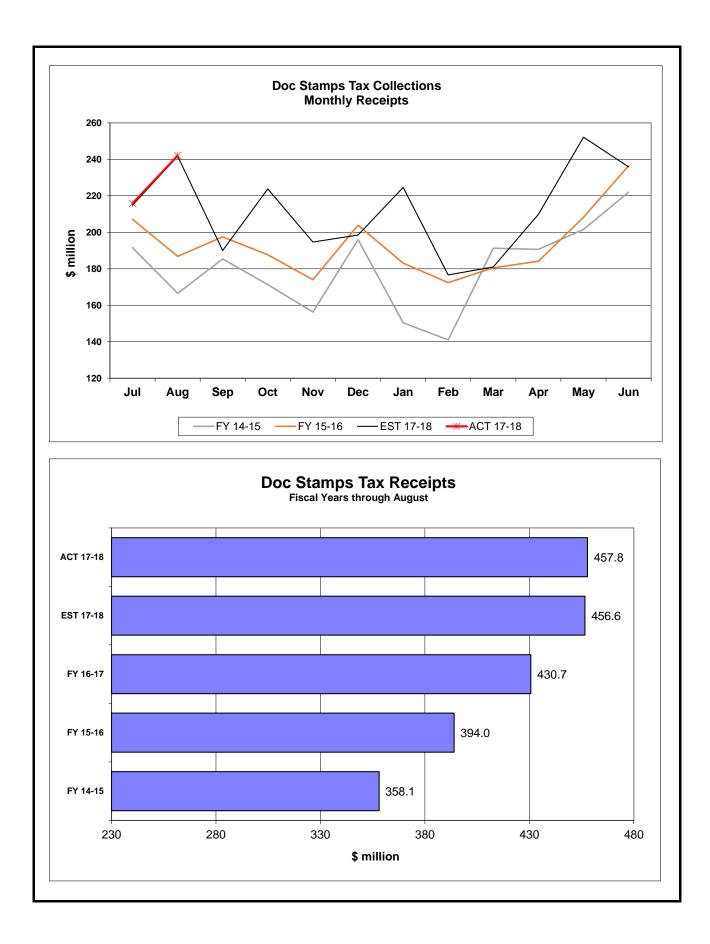

## DOCUMENTARY STAMP TAX

Documentary Stamp Tax collections of \$242.1m were above the estimate in August 2017 by \$7.8m (3.3%) and above the 2016 August collections by \$11.3m (4.9%). The estimates are based on the August 15, 2017 GR conference (page 5).