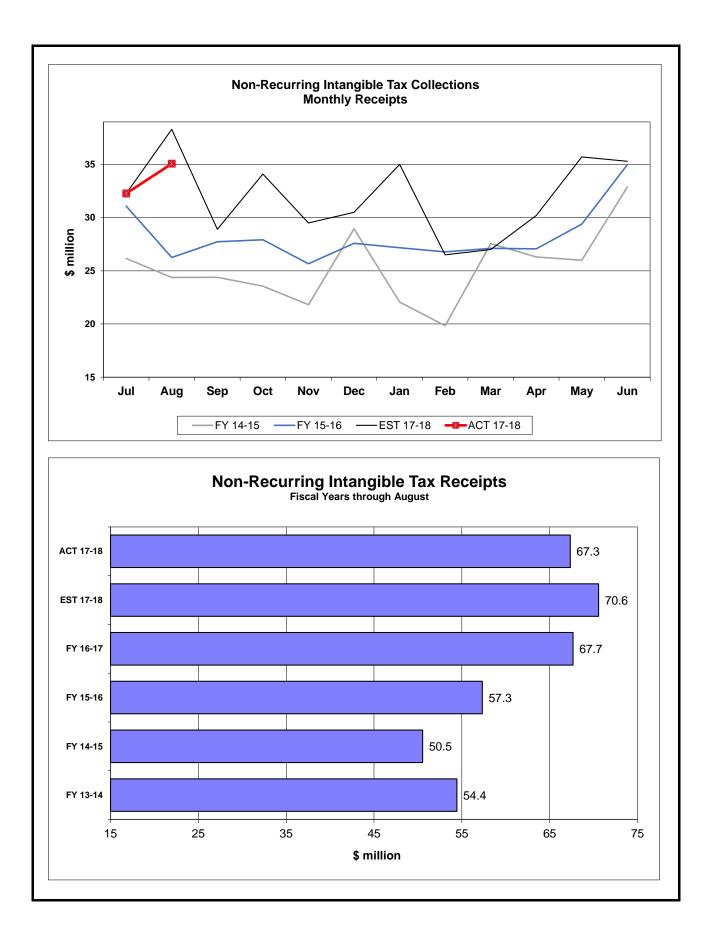

timates in August 2017.





## **HISTORICAL COMPARISON GRAPHS**

Pages 7-16 contain graphs for individual tax sources comparing the current fiscal year's actual and projected collections and collections for the three most recent fiscal years. The upper panel on each page presents monthly collections. The lower panel compares actual and expected collections on a fiscal year basis. In the lower panel, the bars prefaced by 'ACT' depict actual collections through the current month of each respective year. The bar prefaced by 'EST' shows that cumulation of the current year's DOR estimate through the current month. DOR's estimates are derived from estimates produced by the REC in <u>August 2017</u>. These estimates are adjusted to make them compatible with DOR's cash collection figures.