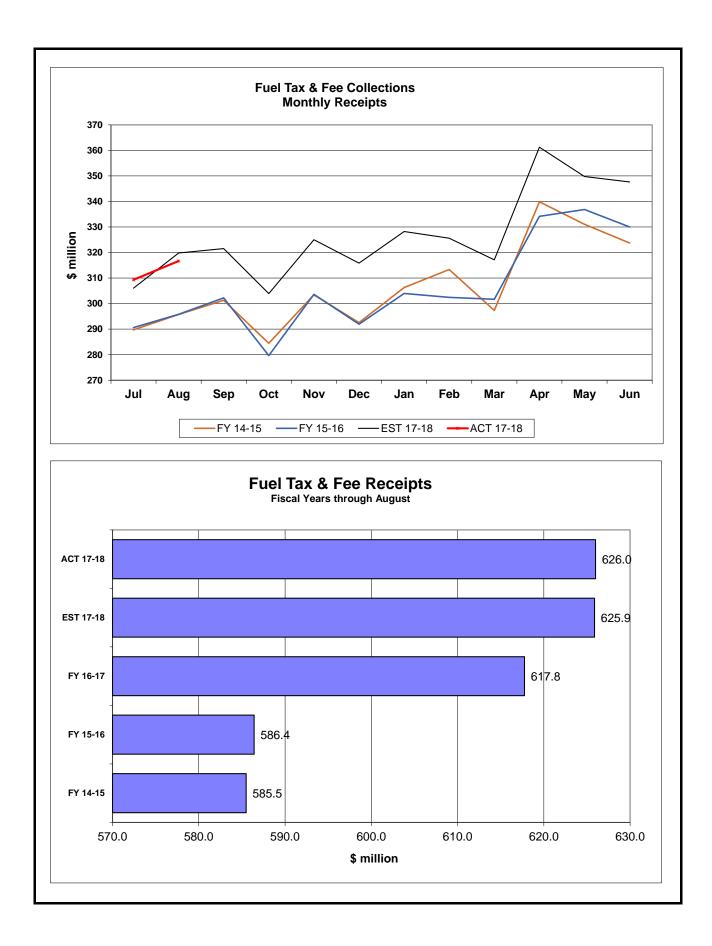

in August 2017.





## **HISTORICAL COMPARISON GRAPHS**

Pages 7-16 contain graphs for individual tax sources comparing the current fiscal year's actual and projected collections and collections for the three most recent fiscal years. The upper panel on each page presents monthly collections. The lower panel compares actual and expected collections on a fiscal year basis. In the lower panel, the bars prefaced by 'ACT' depict actual collections through the current month of each respective year. The bar prefaced by 'EST' shows that cumulation of the current year's DOR estimate through the current month. DOR's estimates are derived from estimates produced by the REC in <u>August 2017</u>. These estimates are adjusted to make them compatible with DOR's cash collection figures.