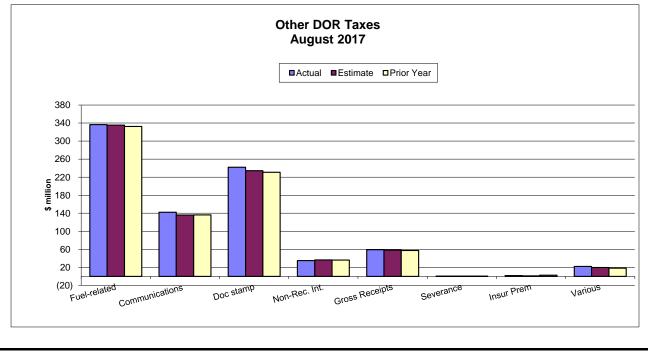

%) above the estimates. The collections of the non-recurring Intangible Tax in August were below the estimate by \$1.3m (-3.7%). Compared to the August 2016's collections, the non-recurring Intangible Tax collections were \$1.2m (-3.2%) below. The August collections of \$336.5m on Fuel Related Taxes were \$0.9m (0.3%) above the estimates. Compared to August 2016 collections on Fuel Related Taxes, the August 2017 collections were \$3.9m (1.2%) above. The Communications Services Tax collections were \$6.3m (4.6%) above the estimates. The 2.5% Gross Receipt Utility Tax collections in August 2017 were \$0.8m (1.5%) above the estimates, and were 2.9% above the same month's collection in the prior year. Insurance Premium Tax collections were \$0.7m (68.2%) above the estimates in August 2017.





## **HISTORICAL COMPARISON GRAPHS**

Pages 7-16 contain graphs for individual tax sources comparing the current fiscal year's actual and projected collections and collections for the three most recent fiscal years. The upper panel on each page presents monthly collections. The lower panel compares actual and expected collections on a fiscal year basis. In the lower panel, the bars prefaced by 'ACT' depict actual collections through the current month of each respective year. The bar prefaced by 'EST' shows that cumulation of the current year's DOR estimate through the current month. DOR's estimates are derived from estimates produced by the REC in <u>August 2017</u>. These estimates are adjusted to make them compatible with DOR's cash collection figures.