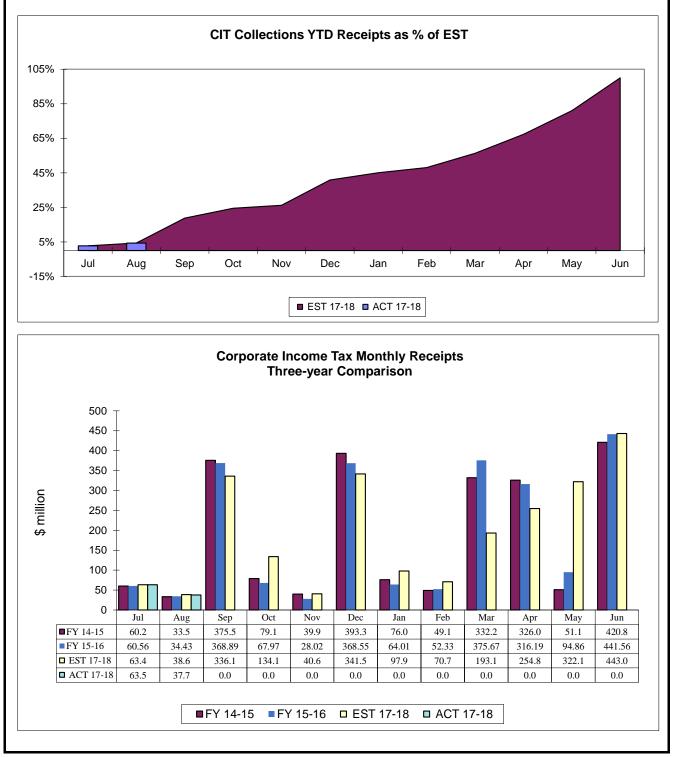

## CORPORATE INCOME TAX

CIT collections of \$37.7m in August 2017 were above the estimates by \$11.3m (42.7%) and above the 2016 August collections by \$11.1m (41.6%). The estimates are based on the August 15, 2017 GR conference (page 4).