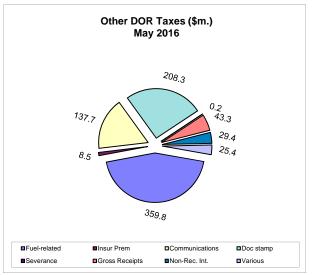

#### OTHER DOR TAXES...

...excluding Sales Tax and Corporate Income Tax contributed \$812.6m to DOR tax collections in May 2016, which were \$10.9m (1.3%) below the estimates. The May 2016 collections were \$17.1 (2.2%) above the same month previous year's collections. Doc Stamp collections were \$32.3 (13.4%) below the estimates. The Doc Stamp collections in May 2016 were \$6.7m (3.3%) above the May 2015 collections. The non-recurring Intangible Tax in May was below the estimate by \$1.9m (6.1%). Compared to the May 2015's collections, the non-recurring Intangible Tax was 13.1% above.

The May collections of \$359.8m on Fuel Related Taxes were \$28.4m (8.6%) above the estimates. Compared to May 2015 collections on Fuel Related Taxes, the May 2016 collections were \$28.8m (8.7%) above. The Communications Services Tax collections were \$10.0m (6.7%) below the estimates. The 2.5% Gross Receipt Utility Tax collections in May 2016 were \$0.4m (0.9%) below the estimates, and were 9.4% below the same month's collection in the prior year. Insurance Premium Tax collections were \$5.5m above the estimates in May 2016.