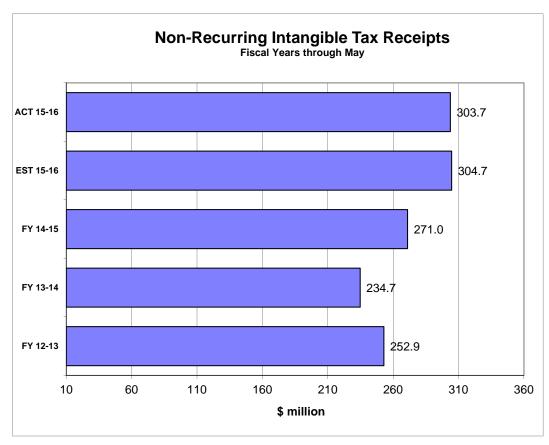

#### OTHER DOR TAXES...

...excluding Sales Tax and Corporate Income Tax contributed \$812.6m to DOR tax collections in May 2016, which were \$10.9m (1.3%) below the estimates. The May 2016 collections were \$17.1 (2.2%) above the same month previous year's collections. Doc Stamp collections were \$32.3 (13.4%) below the estimates. The Doc Stamp collections in May 2016 were \$6.7m (3.3%) above the May 2015 collections. The non-recurring Intangible Tax in May was below the estimate by \$1.9m (6.1%). Compared to the May 2015's collections, the non-recurring Intangible Tax was 13.1% above.