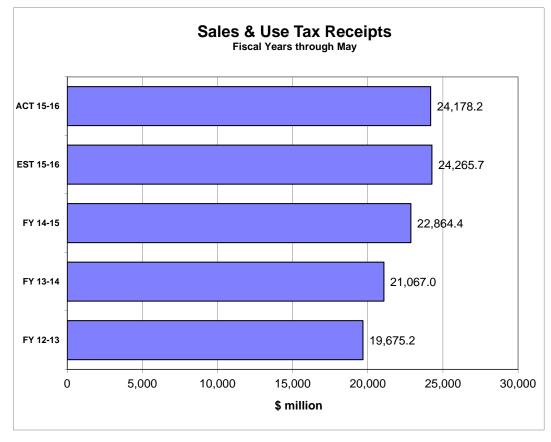

Sales and Use Tax collections were below the estimate in May 2016 by \$43.1m (1.9%) and over the 2015 May collections by \$89.9m (4.2%). The estimates are based on the January 19, 2016 General Revenue Estimating Conference (GR) (page 3).

#### SALES TAX ...

... COLLECTIONS IN May 2016 of \$2,236.3m were \$43.1m (1.9%) below the estimates. The May 2016 Sales and Use Tax collections were \$89.9m (4.2%) above the May 2015 Sales and Use Tax collections (see Graph on page 1). The estimates are based on the January 19, 2016 REC conference.