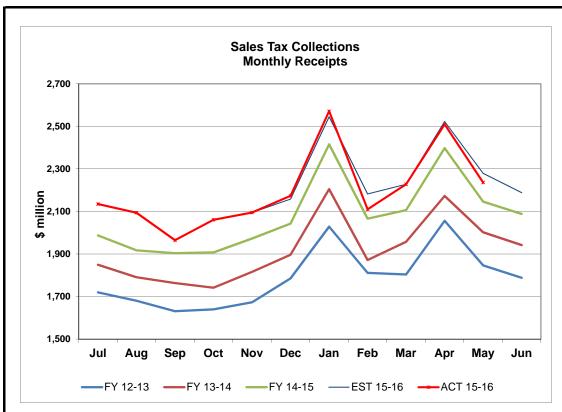

Sales and Use Tax collections were below the estimate in May 2016 by \$43.1m (1.9%) and over the 2015 May collections by \$89.9m (4.2%). The estimates are based on the January 19, 2016 General Revenue Estimating Conference (GR) (page 3).

#### SALES TAX ...

... COLLECTIONS IN May 2016 of \$2,236.3m were \$43.1m (1.9%) below the estimates. The May 2016 Sales and Use Tax collections were \$89.9m (4.2%) above the May 2015 Sales and Use Tax collections (see Graph on page 1). The estimates are based on the January 19, 2016 REC conference.