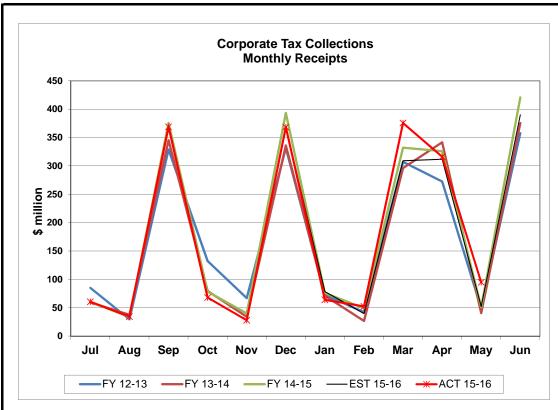

#### **CORPORATE INCOME TAX**

CIT collections of \$94.9m in May 2016 were above the estimates by \$42.6m (81.4%) and above the 2015 May collections by \$43.7m (85.5%). The estimates are based on the January 19, 2016 GR conference (page 4).

#### **CORPORATE INCOME TAX....**

.... Collections of \$94.9m in May 2016 were \$42.6m (81.4%) above the May estimates. The May 2016 CIT collections were \$43.7m (85.5%) above the May 2015 CIT collections. The estimates are based on the January 19, 2016 REC conference.