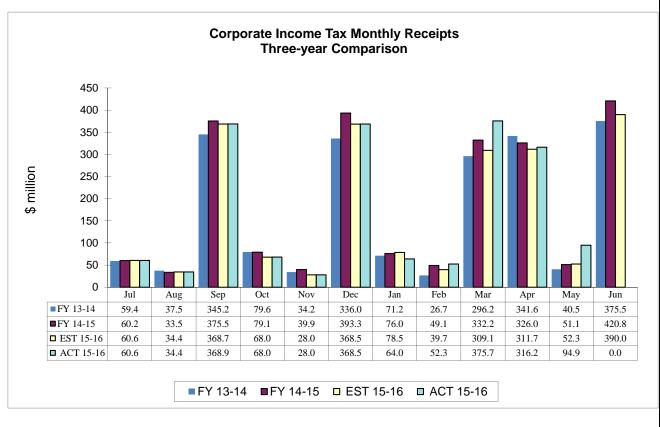

#### **CORPORATE INCOME TAX**

CIT collections of \$94.9m in May 2016 were above the estimates by \$42.6m (81.4%) and above the 2015 May collections by \$43.7m (85.5%). The estimates are based on the January 19, 2016 GR conference (page 4).

#### **CORPORATE INCOME TAX....**

.... Collections of \$94.9m in May 2016 were \$42.6m (81.4%) above the May estimates. The May 2016 CIT collections were \$43.7m (85.5%) above the May 2015 CIT collections. The estimates are based on the January 19, 2016 REC conference.