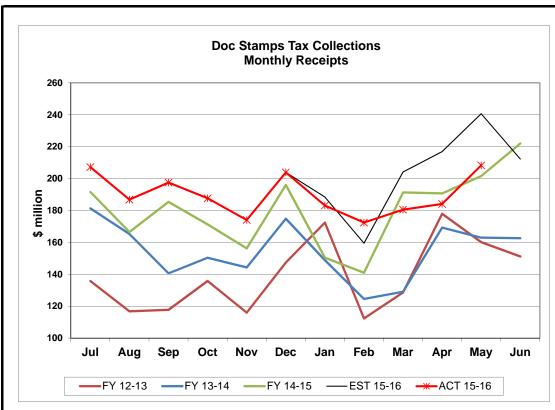

#### **DOCUMENTARY STAMP TAX**

Documentary Stamp Tax collections were below the estimate by \$32.3m (13.4%) in May 2016 and above the 2015 May collections by \$6.7m (3.3%). The estimates are based on the January 19, 2016 GR conference (page 5).

#### OTHER DOR TAXES...

...excluding Sales Tax and Corporate Income Tax contributed \$812.6m to DOR tax collections in May 2016, which were \$10.9m (1.3%) below the estimates. The May 2016 collections were \$17.1 (2.2%) above the same month previous year's collections. Doc Stamp collections were \$32.3 (13.4%) below the estimates. The Doc Stamp collections in May 2016 were \$6.7m (3.3%) above the May 2015 collections. The non-recurring Intangible Tax in May was below the estimate by \$1.9m (6.1%). Compared to the May 2015's collections, the non-recurring Intangible Tax was 13.1% above.