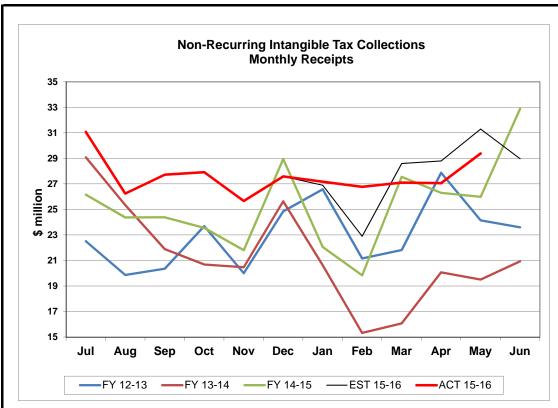

#### OTHER DOR TAXES...

...excluding Sales Tax and Corporate Income Tax contributed \$812.6m to DOR tax collections in May 2016, which were \$10.9m (1.3%) below the estimates. The May 2016 collections were \$17.1 (2.2%) above the same month previous year's collections. Doc Stamp collections were \$32.3 (13.4%) below the estimates. The Doc Stamp collections in May 2016 were \$6.7m (3.3%) above the May 2015 collections. The non-recurring Intangible Tax in May was below the estimate by \$1.9m (6.1%). Compared to the May 2015's collections, the non-recurring Intangible Tax was 13.1% above.