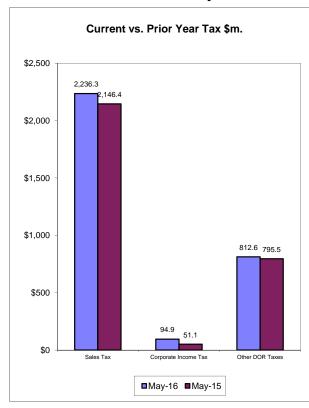

Sales and Use Tax collections were below the estimate in May 2016 by \$43.1m (1.9%) and over the 2015 May collections by \$89.9m (4.2%). The estimates are based on the January 19, 2016 General Revenue Estimating Conference (GR) (page 3).

#### SALES TAX ...

... COLLECTIONS IN May 2016 of \$2,236.3m were \$43.1m (1.9%) below the estimates. The May 2016 Sales and Use Tax collections were \$89.9m (4.2%) above the May 2015 Sales and Use Tax collections (see Graph on page 1). The estimates are based on the January 19, 2016 REC conference.

#### OTHER DOR TAXES...

...excluding Sales Tax and Corporate Income Tax contributed \$812.6m to DOR tax collections in May 2016, which were \$10.9m (1.3%) below the estimates. The May 2016 collections were \$17.1 (2.2%) above the same month previous year's collections. Doc Stamp collections were \$32.3 (13.4%) below the estimates. The Doc Stamp collections in May 2016 were \$6.7m (3.3%) above the May 2015 collections. The non-recurring Intangible Tax in May was below the estimate by \$1.9m (6.1%). Compared to the May 2015's collections, the non-recurring Intangible Tax was 13.1% above.