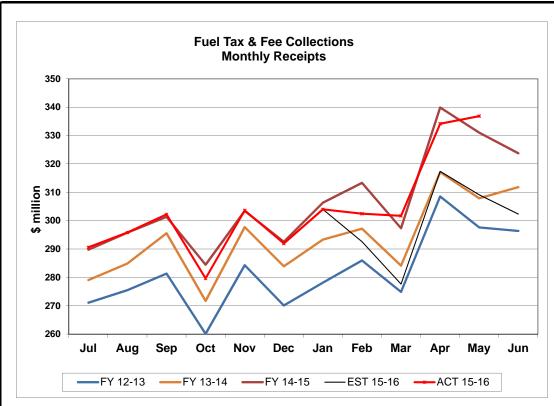

The May collections of \$359.8m on Fuel Related Taxes were \$28.4m (8.6%) above the estimates. Compared to May 2015 collections on Fuel Related Taxes, the May 2016 collections were \$28.8m (8.7%) above. The Communications Services Tax collections were \$10.0m (6.7%) below the estimates. The 2.5% Gross Receipt Utility Tax collections in May 2016 were \$0.4m (0.9%) below the estimates, and were 9.4% below the same month's collection in the prior year. Insurance Premium Tax collections were \$5.5m above the estimates in May 2016.