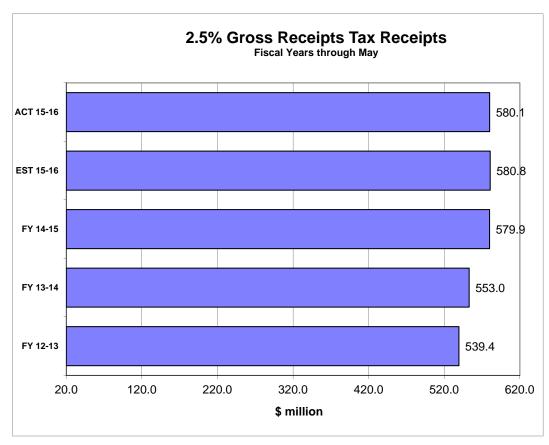

The May collections of \$359.8m on Fuel Related Taxes were \$28.4m (8.6%) above the estimates. Compared to May 2015 collections on Fuel Related Taxes, the May 2016 collections were \$28.8m (8.7%) above. The Communications Services Tax collections were \$10.0m (6.7%) below the estimates. The 2.5% Gross Receipt Utility Tax collections in May 2016 were \$0.4m (0.9%) below the estimates, and were 9.4% below the same month's collection in the prior year. Insurance Premium Tax collections were \$5.5m above the estimates in May 2016.