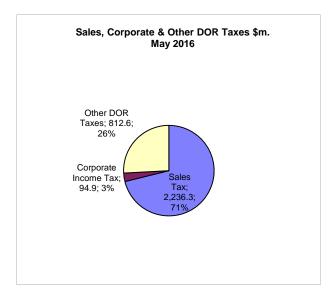

#### OTHER DOR TAXES...

...excluding Sales Tax and Corporate Income Tax contributed \$812.6m to DOR tax collections in May 2016, which were \$10.9m (1.3%) below the estimates. The May 2016 collections were \$17.1 (2.2%) above the same month previous year's collections. Doc Stamp collections were \$32.3 (13.4%) below the estimates. The Doc Stamp collections in May 2016 were \$6.7m (3.3%) above the May 2015 collections. The non-recurring Intangible Tax in May was below the estimate by \$1.9m (6.1%). Compared to the May 2015's collections, the non-recurring Intangible Tax was 13.1% above.