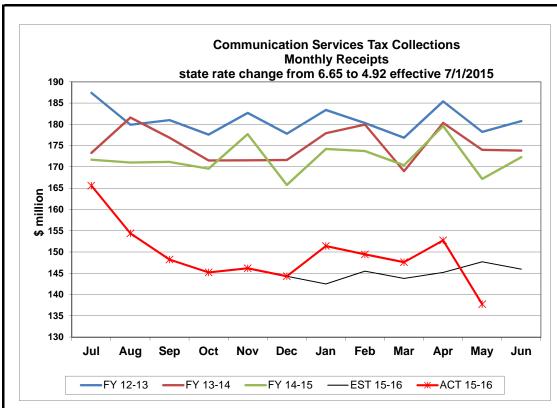

The May collections of \$359.8m on Fuel Related Taxes were \$28.4m (8.6%) above the estimates. Compared to May 2015 collections on Fuel Related Taxes, the May 2016 collections were \$28.8m (8.7%) above. The Communications Services Tax collections were \$10.0m (6.7%) below the estimates. The 2.5% Gross Receipt Utility Tax collections in May 2016 were \$0.4m (0.9%) below the estimates, and were 9.4% below the same month's collection in the prior year. Insurance Premium Tax collections were \$5.5m above the estimates in May 2016.