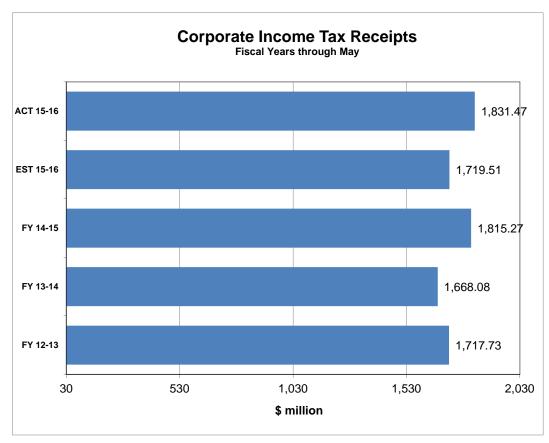

#### **CORPORATE INCOME TAX**

CIT collections of \$94.9m in May 2016 were above the estimates by \$42.6m (81.4%) and above the 2015 May collections by \$43.7m (85.5%). The estimates are based on the January 19, 2016 GR conference (page 4).

#### **CORPORATE INCOME TAX....**

.... Collections of \$94.9m in May 2016 were \$42.6m (81.4%) above the May estimates. The May 2016 CIT collections were \$43.7m (85.5%) above the May 2015 CIT collections. The estimates are based on the January 19, 2016 REC conference.