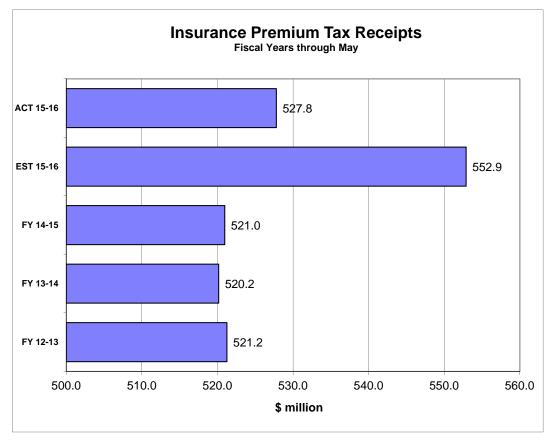

The May collections of \$359.8m on Fuel Related Taxes were \$28.4m (8.6%) above the estimates. Compared to May 2015 collections on Fuel Related Taxes, the May 2016 collections were \$28.8m (8.7%) above. The Communications Services Tax collections were \$10.0m (6.7%) below the estimates. The 2.5% Gross Receipt Utility Tax collections in May 2016 were \$0.4m (0.9%) below the estimates, and were 9.4% below the same month's collection in the prior year. Insurance Premium Tax collections were \$5.5m above the estimates in May 2016.