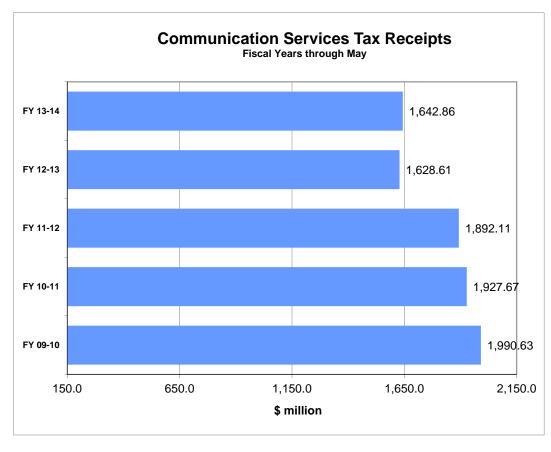

The May collections of \$359.8m on Fuel Related Taxes were \$28.4m (8.6%) above the estimates. Compared to May 2015 collections on Fuel Related Taxes, the May 2016 collections were \$28.8m (8.7%) above. The Communications Services Tax collections were \$10.0m (6.7%) below the estimates. The 2.5% Gross Receipt Utility Tax collections in May 2016 were \$0.4m (0.9%) below the estimates, and were 9.4% below the same month's collection in the prior year. Insurance Premium Tax collections were \$5.5m above the estimates in May 2016.