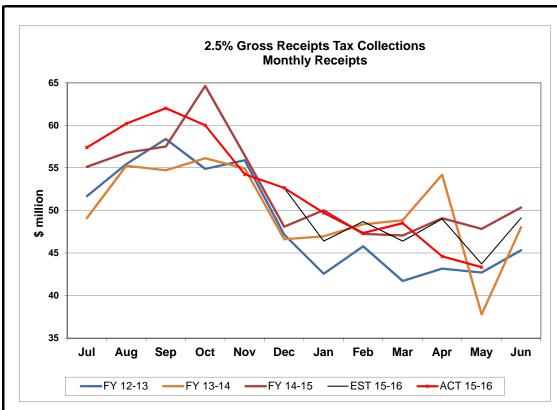

The May collections of \$359.8m on Fuel Related Taxes were \$28.4m (8.6%) above the estimates. Compared to May 2015 collections on Fuel Related Taxes, the May 2016 collections were \$28.8m (8.7%) above. The Communications Services Tax collections were \$10.0m (6.7%) below the estimates. The 2.5% Gross Receipt Utility Tax collections in May 2016 were \$0.4m (0.9%) below the estimates, and were 9.4% below the same month's collection in the prior year. Insurance Premium Tax collections were \$5.5m above the estimates in May 2016.