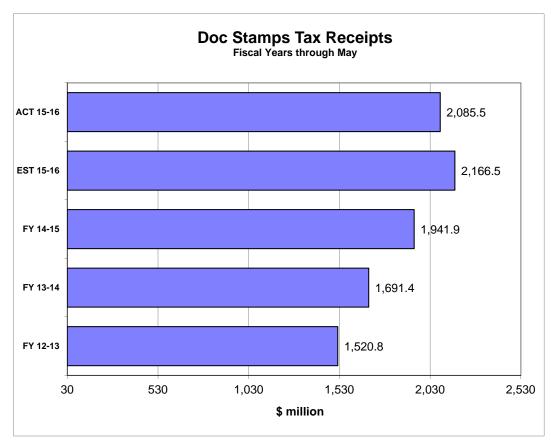

#### **DOCUMENTARY STAMP TAX**

Documentary Stamp Tax collections were below the estimate by \$32.3m (13.4%) in May 2016 and above the 2015 May collections by \$6.7m (3.3%). The estimates are based on the January 19, 2016 GR conference (page 5).

#### OTHER DOR TAXES...

...excluding Sales Tax and Corporate Income Tax contributed \$812.6m to DOR tax collections in May 2016, which were \$10.9m (1.3%) below the estimates. The May 2016 collections were \$17.1 (2.2%) above the same month previous year's collections. Doc Stamp collections were \$32.3 (13.4%) below the estimates. The Doc Stamp collections in May 2016 were \$6.7m (3.3%) above the May 2015 collections. The non-recurring Intangible Tax in May was below the estimate by \$1.9m (6.1%). Compared to the May 2015's collections, the non-recurring Intangible Tax was 13.1% above.