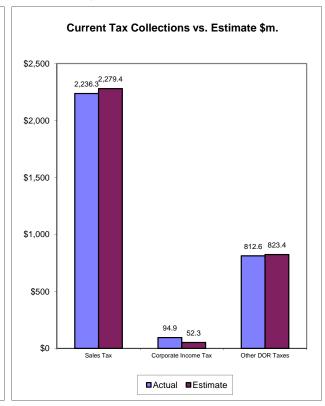

Sales and Use Tax collections were below the estimate in May 2016 by \$43.1m (1.9%) and over the 2015 May collections by \$89.9m (4.2%). The estimates are based on the January 19, 2016 General Revenue Estimating Conference (GR) (page 3).

#### **CORPORATE INCOME TAX**

CIT collections of \$94.9m in May 2016 were above the estimates by \$42.6m (81.4%) and above the 2015 May collections by \$43.7m (85.5%). The estimates are based on the January 19, 2016 GR conference (page 4).

#### SALES TAX ...

... COLLECTIONS IN May 2016 of \$2,236.3m were \$43.1m (1.9%) below the estimates. The May 2016 Sales and Use Tax collections were \$89.9m (4.2%) above the May 2015 Sales and Use Tax collections (see Graph on page 1). The estimates are based on the January 19, 2016 REC conference.

#### **CORPORATE INCOME TAX....**

.... Collections of \$94.9m in May 2016 were \$42.6m (81.4%) above the May estimates. The May 2016 CIT collections were \$43.7m (85.5%) above the May 2015 CIT collections. The estimates are based on the January 19, 2016 REC conference.

#### OTHER DOR TAXES...

...excluding Sales Tax and Corporate Income Tax contributed \$812.6m to DOR tax collections in May 2016, which were \$10.9m (1.3%) below the estimates. The May 2016 collections were \$17.1 (2.2%) above the same month previous year's collections. Doc Stamp collections were \$32.3 (13.4%) below the estimates. The Doc Stamp collections in May 2016 were \$6.7m (3.3%) above the May 2015 collections. The non-recurring Intangible Tax in May was below the estimate by \$1.9m (6.1%). Compared to the May 2015's collections, the non-recurring Intangible Tax was 13.1% above.