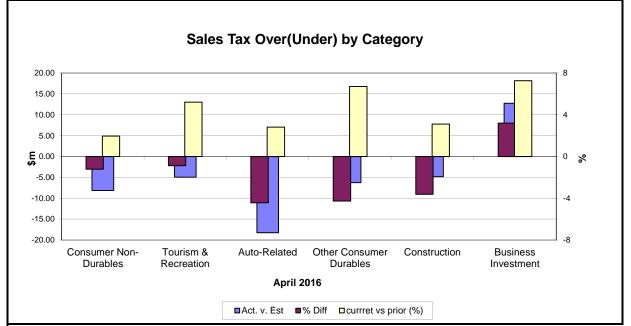

## Analysis of April collections by category...

Five categories were below the estimates in April 2016, Auto Related category being the weakest (4.5%), followed by Other Consumer Durables (4.4%) and Construction (3.7%). Business Investment collections were above the estimates by 3.2%. Compared to April 2015, all six categories were above the same month collections last year, Business Investment being the strongest (7.3%), followed by Other Consumer Durables (6.6% and Tourism (5.2%).

Note: April 2016 sales tax collections by categories reflect March 2016 activity.

Note: Because sales tax by category is not immediately available this chart applies to the previous month's collection

| Apr-16                         | Actual (\$m)       | Estimate (\$m)      | Diff                    | % Diff             | % Diff vs prior<br>Year |
|--------------------------------|--------------------|---------------------|-------------------------|--------------------|-------------------------|
| Consumer Non-Durables          | 664.0              | 672.1               | (8.1)                   | (1.2)              | 2.0                     |
| Tourism & Recreation           | 561.2              | 566.1               | (5.0)                   | (0.9)              | 5.2                     |
| Auto-Related                   | 392.7              | 410.9               | (18.3)                  | (4.4)              | 2.8                     |
| Other Consumer Durables        | 140.7              | 147.0               | (6.3)                   | (4.3)              | 6.7                     |
| Construction                   | 128.5              | 133.3               | (4.8)                   | (3.6)              | 3.1                     |
| Business Investment            | 410.8              | 398.0               | 12.8                    | 3.2                | 7.3                     |
| Total Final Liability          | 2,297.7            | 2,327.4             | (29.7)                  | (1.3)              | 4.2                     |
| Net Estimated Payments         | (12.4)             | (7.3)               | (5.1)                   | 69.9               |                         |
| STATE SALES TAX                | 2,285.3            | 2,320.1             | (34.8)                  | (1.5)              | 4.8                     |
| Local Option Taxes             | 207.6              | 202.5               | 5.1                     | 2.5                | 6.2                     |
| 2.5% Gross Receipt Utility Tax | 12.1               | 11.2                | 1.0                     | 8.5                |                         |
| TOTAL SALES TAX                | 2,509.4            | 2,522.6             | (13.2)                  | (0.5)              | 5.6                     |
| Note: Because sales tax        | by category is not | immediately availab | ole, this table applies | to the previous mo | onth                    |