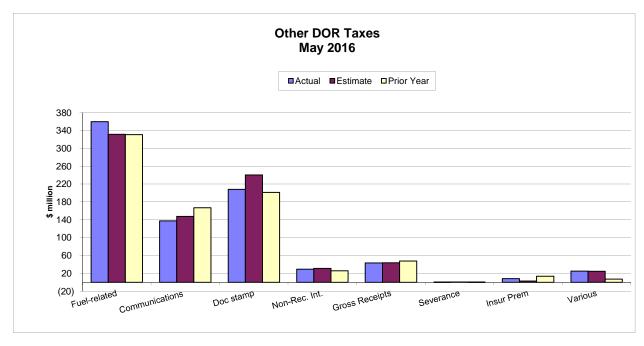

#### OTHER DOR TAXES...

...excluding Sales Tax and Corporate Income Tax contributed \$812.6m to DOR tax collections in May 2016, which were \$10.9m (1.3%) below the estimates. The May 2016 collections were \$17.1 (2.2%) above the same month previous year's collections. Doc Stamp collections were \$32.3 (13.4%) below the estimates. The Doc Stamp collections in May 2016 were \$6.7m (3.3%) above the May 2015 collections. The non-recurring Intangible Tax in May was below the estimate by \$1.9m (6.1%). Compared to the May 2015's collections, the non-recurring Intangible Tax was 13.1% above.

The May collections of \$359.8m on Fuel Related Taxes were \$28.4m (8.6%) above the estimates. Compared to May 2015 collections on Fuel Related Taxes, the May 2016 collections were \$28.8m (8.7%) above. The Communications Services Tax collections were \$10.0m (6.7%) below the estimates. The 2.5% Gross Receipt Utility Tax collections in May 2016 were \$0.4m (0.9%) below the estimates, and were 9.4% below the same month's collection in the prior year. Insurance Premium Tax collections were \$5.5m above the estimates in May 2016.