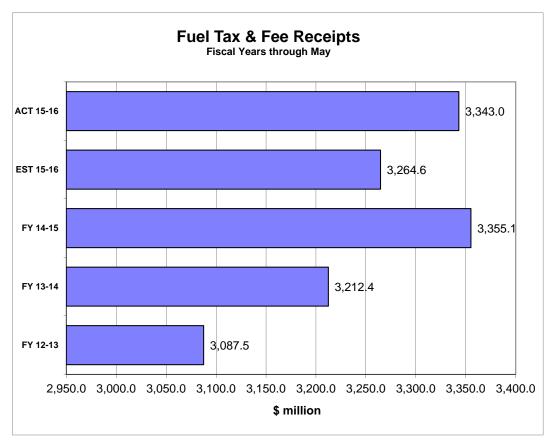

The May collections of \$359.8m on Fuel Related Taxes were \$28.4m (8.6%) above the estimates. Compared to May 2015 collections on Fuel Related Taxes, the May 2016 collections were \$28.8m (8.7%) above. The Communications Services Tax collections were \$10.0m (6.7%) below the estimates. The 2.5% Gross Receipt Utility Tax collections in May 2016 were \$0.4m (0.9%) below the estimates, and were 9.4% below the same month's collection in the prior year. Insurance Premium Tax collections were \$5.5m above the estimates in May 2016.