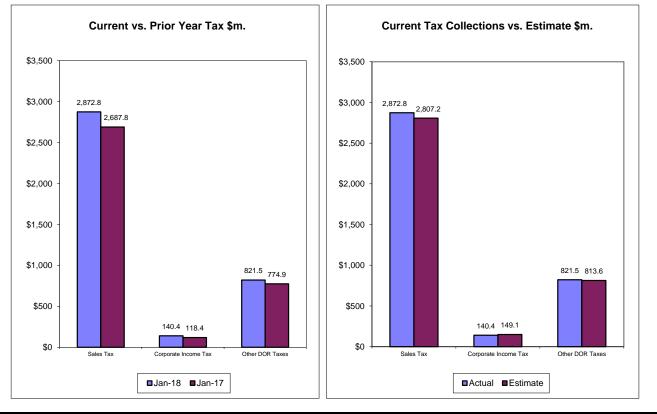

## SALES AND USE TAX

Sales and Use Tax collections were above the estimate in January 2018 by \$65.6m (2.3%) and over the January 2017 collections by \$185.1m (6.9%). The estimates are based on the August 15, 2017 General Revenue Estimating Conference (GR) (page 3).

## **CORPORATE INCOME TAX**

CIT collections of \$140.4m in January 2018 were below the estimates by \$8.7m (5.8%) and above the January 2017 collections by \$22.0m (18.5%). The estimates are based on the August 15, 2017 GR conference (page 4).

#### CORPORATE INCOME TAX....

.... Collections of \$140.4m in January 2018 were \$8.7m (5.8%) below the January estimates. The January 2018 CIT collections were \$22m (18.5%) above the January 2017 CIT collections. The estimates are based on the August 15, 2017 GR conference.

## OTHER DOR TAXES...

...excluding Sales Tax and Corporate Income Tax, other taxes contributed \$821.5m to DOR tax collections in January 2018, which were \$7.9m (1.0%) above the estimates. The January 2018 collections were \$46.6m (6.0%) above the same month previous year's collections. The Doc Stamp Collections in January 2018 were \$9.4m (4.3%) above the estimates. Compared to Janaury 2017 collections on Doc Stamp Taxes, the January 2018 collections were \$20.8m (10.0%) above. The collections of the Communications Services Tax in January were above the estimate by \$0.88m (0.6%). Compared to January 2017 collections on Communication Services Tax, the January 2018 collections were \$4.9m (3.5%) above. The collections of Fuel-related Taxes & Fees in Janaury were below the estimate by \$1.6m (0.5%). The nonrecurring Intangible Tax collections were \$0.7m (2.1%) below.