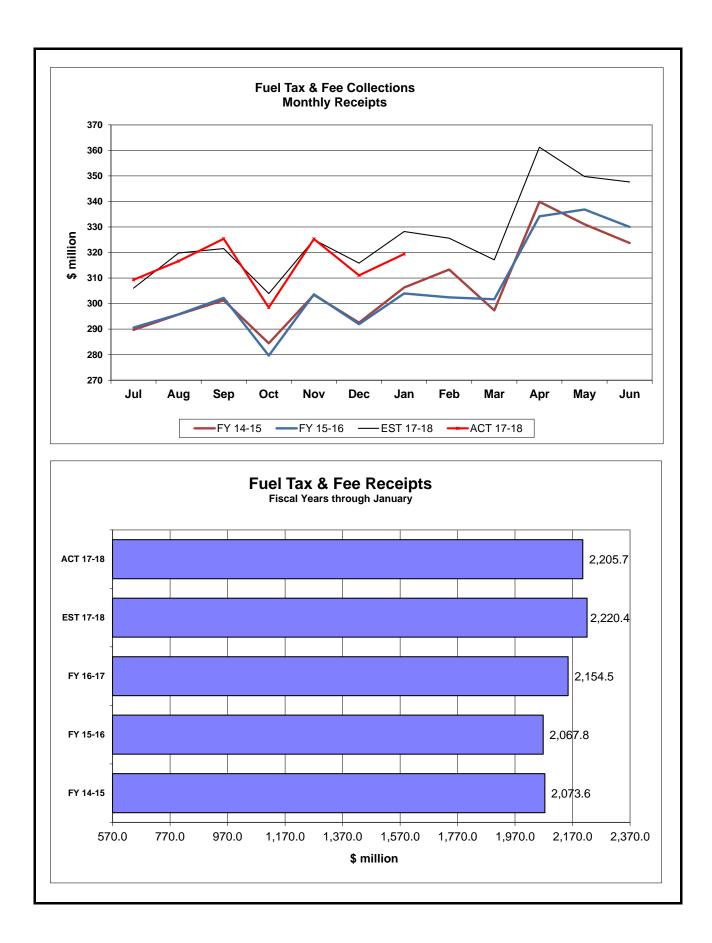

## OTHER DOR TAXES...

...excluding Sales Tax and Corporate Income Tax, other taxes contributed \$821.5m to DOR tax collections in January 2018, which were \$7.9m (1.0%) above the estimates. The January 2018 collections were \$46.6m (6.0%) above the same month previous year's collections. The Doc Stamp Collections in January 2018 were \$9.4m (4.3%) above the estimates. Compared to Janaury 2017 collections on Doc Stamp Taxes, the January 2018 collections were \$20.8m (10.0%) above. The collections of the Communications Services Tax in January were above the estimate by \$0.88m (0.6%). Compared to January 2017 collections on Communication Services Tax, the January 2018 collections were \$4.9m (3.5%) above. The collections of Fuel-related Taxes & Fees in Janaury were below the estimate by \$1.6m (0.5%). The nonrecurring Intangible Tax collections were \$0.7m (2.1%) below.

# **HISTORICAL COMPARISON GRAPHS**

Pages 7-16 contain graphs for individual tax sources comparing the current fiscal year's actual and projected collections and collections for the three most recent fiscal years. The upper panel on each page presents monthly collections. The lower panel compares actual and expected collections on a fiscal year basis. In the lower panel, the bars prefaced by 'ACT' depict actual collections through the current month of each respective year. The bar prefaced by 'EST' shows that cumulation of the current year's DOR estimate through the current month. DOR's estimates are derived from estimates produced by the REC in <u>August 2017</u>. These estimates are adjusted to make them compatible with DOR's cash collection figures.