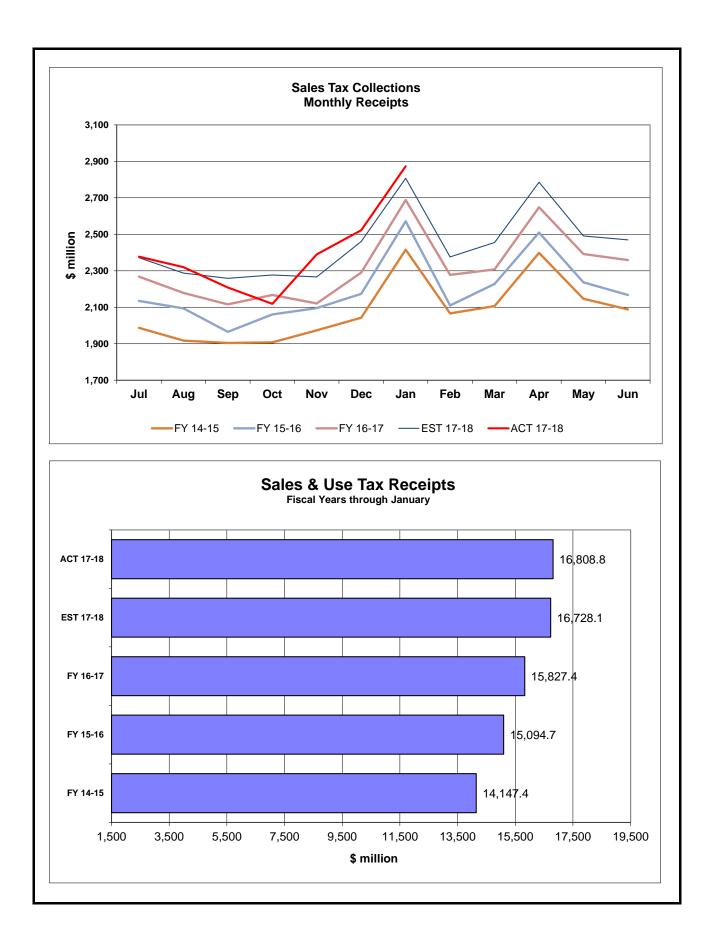

## SALES AND USE TAX

Sales and Use Tax collections were above the estimate in January 2018 by \$65.6m (2.3%) and over the January 2017 collections by \$185.1m (6.9%). The estimates are based on the August 15, 2017 General Revenue Estimating Conference (GR) (page 3).

# **HISTORICAL COMPARISON GRAPHS**

Pages 7-16 contain graphs for individual tax sources comparing the current fiscal year's actual and projected collections and collections for the three most recent fiscal years. The upper panel on each page presents monthly collections. The lower panel compares actual and expected collections on a fiscal year basis. In the lower panel, the bars prefaced by 'ACT' depict actual collections through the current month of each respective year. The bar prefaced by 'EST' shows that cumulation of the current year's DOR estimate through the current month. DOR's estimates are derived from estimates produced by the REC in <u>August 2017</u>. These estimates are adjusted to make them compatible with DOR's cash collection figures.