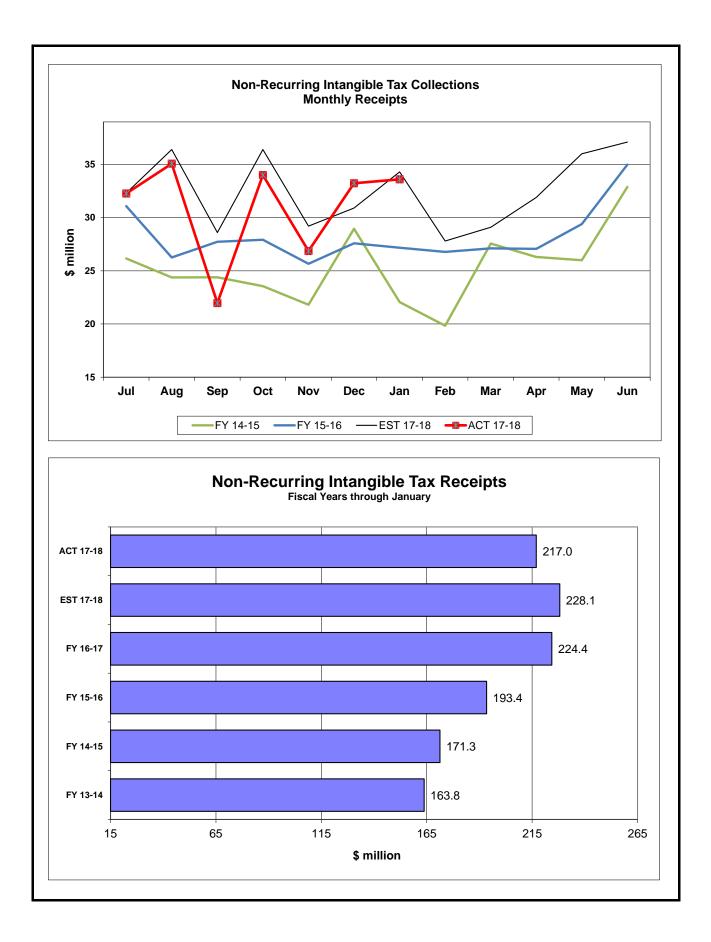

## OTHER DOR TAXES...

...excluding Sales Tax and Corporate Income Tax, other taxes contributed \$821.5m to DOR tax collections in January 2018, which were \$7.9m (1.0%) above the estimates. The January 2018 collections were \$46.6m (6.0%) above the same month previous year's collections. The Doc Stamp Collections in January 2018 were \$9.4m (4.3%) above the estimates. Compared to Janaury 2017 collections on Doc Stamp Taxes, the January 2018 collections were \$20.8m (10.0%) above. The collections of the Communications Services Tax in January were above the estimate by \$0.88m (0.6%). Compared to January 2017 collections on Communication Services Tax, the January 2018 collections were \$4.9m (3.5%) above. The collections of Fuel-related Taxes & Fees in Janaury were below the estimate by \$1.6m (0.5%). The nonrecurring Intangible Tax collections were \$0.7m (2.1%) below.

# **HISTORICAL COMPARISON GRAPHS**

Pages 7-16 contain graphs for individual tax sources comparing the current fiscal year's actual and projected collections and collections for the three most recent fiscal years. The upper panel on each page presents monthly collections. The lower panel compares actual and expected collections on a fiscal year basis. In the lower panel, the bars prefaced by 'ACT' depict actual collections through the current month of each respective year. The bar prefaced by 'EST' shows that cumulation of the current year's DOR estimate through the current month. DOR's estimates are derived from estimates produced by the REC in <u>August 2017</u>. These estimates are adjusted to make them compatible with DOR's cash collection figures.