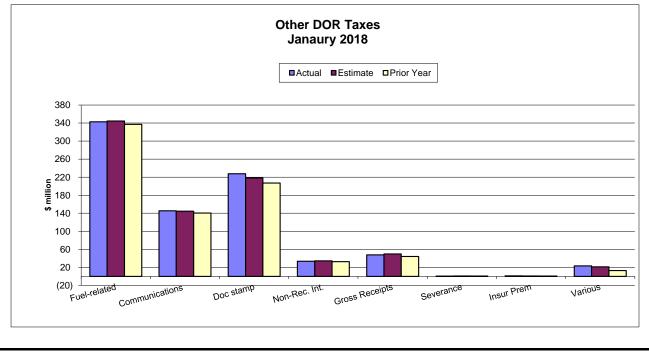

## OTHER DOR TAXES...

...excluding Sales Tax and Corporate Income Tax, other taxes contributed \$821.5m to DOR tax collections in January 2018, which were \$7.9m (1.0%) above the estimates. The January 2018 collections were \$46.6m (6.0%) above the same month previous year's collections. The Doc Stamp Collections in January 2018 were \$9.4m (4.3%) above the estimates. Compared to Janaury 2017 collections on Doc Stamp Taxes, the January 2018 collections were \$20.8m (10.0%) above. The collections of the Communications Services Tax in January were above the estimate by \$0.88m (0.6%). Compared to January 2017 collections on Communication Services Tax, the January 2018 collections were \$4.9m (3.5%) above. The collections of Fuel-related Taxes & Fees in Janaury were below the estimate by \$1.6m (0.5%). The nonrecurring Intangible Tax collections were \$0.7m (2.1%) below.