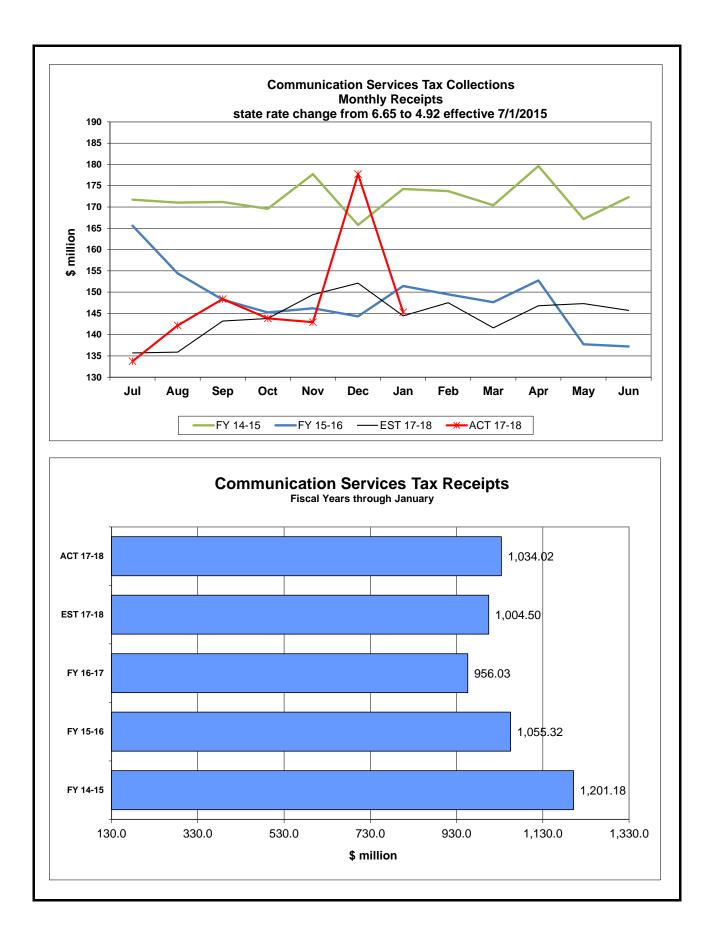

## OTHER DOR TAXES...

...excluding Sales Tax and Corporate Income Tax, other taxes contributed \$821.5m to DOR tax collections in January 2018, which were \$7.9m (1.0%) above the estimates. The January 2018 collections were \$46.6m (6.0%) above the same month previous year's collections. The Doc Stamp Collections in January 2018 were \$9.4m (4.3%) above the estimates. Compared to Janaury 2017 collections on Doc Stamp Taxes, the January 2018 collections were \$20.8m (10.0%) above. The collections of the Communications Services Tax in January were above the estimate by \$0.88m (0.6%). Compared to January 2017 collections on Communication Services Tax, the January 2018 collections were \$4.9m (3.5%) above. The collections of Fuel-related Taxes & Fees in Janaury were below the estimate by \$1.6m (0.5%). The nonrecurring Intangible Tax collections were \$0.7m (2.1%) below.

# **HISTORICAL COMPARISON GRAPHS**

Pages 7-16 contain graphs for individual tax sources comparing the current fiscal year's actual and projected collections and collections for the three most recent fiscal years. The upper panel on each page presents monthly collections. The lower panel compares actual and expected collections on a fiscal year basis. In the lower panel, the bars prefaced by 'ACT' depict actual collections through the current month of each respective year. The bar prefaced by 'EST' shows that cumulation of the current year's DOR estimate through the current month. DOR's estimates are derived from estimates produced by the REC in <u>August 2017</u>. These estimates are adjusted to make them compatible with DOR's cash collection figures.