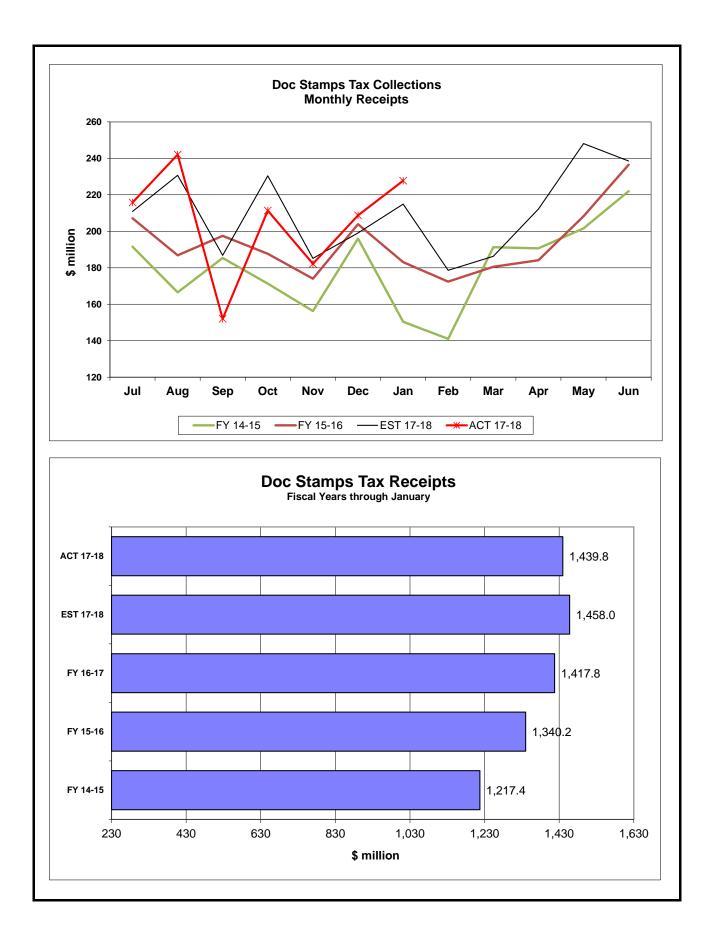

## DOCUMENTARY STAMP TAX

Documentary Stamp Tax collections of \$227.7m were above the estimate in January 2018 by \$9.4m (4.3%) and above the January 2017 collections by \$20.8m (10.1%). The estimates are based on the August 15, 2017 GR conference (page 5).

## OTHER DOR TAXES...

...excluding Sales Tax and Corporate Income Tax, other taxes contributed \$821.5m to DOR tax collections in January 2018, which were \$7.9m (1.0%) above the estimates. The January 2018 collections were \$46.6m (6.0%) above the same month previous year's collections. The Doc Stamp Collections in January 2018 were \$9.4m (4.3%) above the estimates. Compared to Janaury 2017 collections on Doc Stamp Taxes, the January 2018 collections were \$20.8m (10.0%) above. The collections of the Communications Services Tax in January were above the estimate by \$0.88m (0.6%). Compared to January 2017 collections on Communication Services Tax, the January 2018 collections were \$4.9m (3.5%) above. The collections of Fuel-related Taxes & Fees in Janaury were below the estimate by \$1.6m (0.5%). The nonrecurring Intangible Tax collections were \$0.7m (2.1%) below.

# **HISTORICAL COMPARISON GRAPHS**

Pages 7-16 contain graphs for individual tax sources comparing the current fiscal year's actual and projected collections and collections for the three most recent fiscal years. The upper panel on each page presents monthly collections. The lower panel compares actual and expected collections on a fiscal year basis. In the lower panel, the bars prefaced by 'ACT' depict actual collections through the current month of each respective year. The bar prefaced by 'EST' shows that cumulation of the current year's DOR estimate through the current month. DOR's estimates are derived from estimates produced by the REC in <u>August 2017</u>. These estimates are adjusted to make them compatible with DOR's cash collection figures.