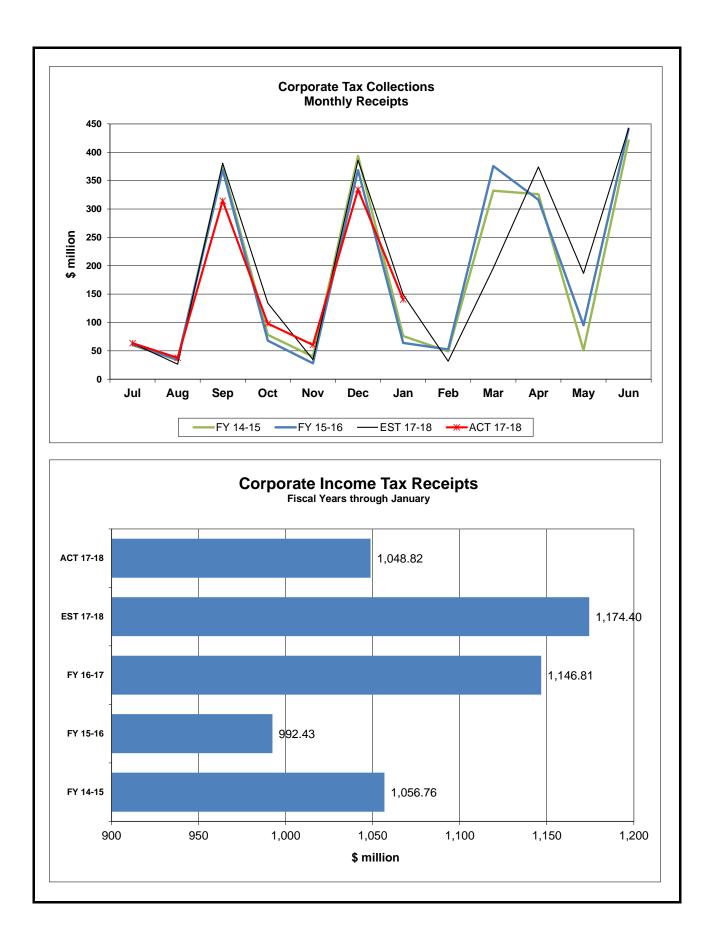

## **CORPORATE INCOME TAX**

CIT collections of \$140.4m in January 2018 were below the estimates by \$8.7m (5.8%) and above the January 2017 collections by \$22.0m (18.5%). The estimates are based on the August 15, 2017 GR conference (page 4).

#### CORPORATE INCOME TAX....

.... Collections of \$140.4m in January 2018 were \$8.7m (5.8%) below the January estimates. The January 2018 CIT collections were \$22m (18.5%) above the January 2017 CIT collections. The estimates are based on the August 15, 2017 GR conference.

# **HISTORICAL COMPARISON GRAPHS**

Pages 7-16 contain graphs for individual tax sources comparing the current fiscal year's actual and projected collections and collections for the three most recent fiscal years. The upper panel on each page presents monthly collections. The lower panel compares actual and expected collections on a fiscal year basis. In the lower panel, the bars prefaced by 'ACT' depict actual collections through the current month of each respective year. The bar prefaced by 'EST' shows that cumulation of the current year's DOR estimate through the current month. DOR's estimates are derived from estimates produced by the REC in <u>August 2017</u>. These estimates are adjusted to make them compatible with DOR's cash collection figures.