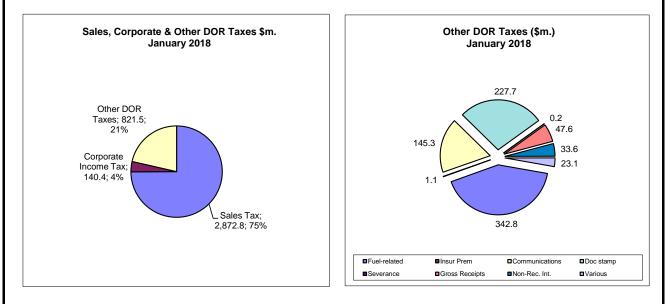

## SALES AND USE TAX

Sales and Use Tax collections were above the estimate in January 2018 by \$65.6m (2.3%) and over the January 2017 collections by \$185.1m (6.9%). The estimates are based on the August 15, 2017 General Revenue Estimating Conference (GR) (page 3).

## **CORPORATE INCOME TAX**

CIT collections of \$140.4m in January 2018 were below the estimates by \$8.7m (5.8%) and above the January 2017 collections by \$22.0m (18.5%). The estimates are based on the August 15, 2017 GR conference (page 4).

## OTHER DOR TAXES...

...excluding Sales Tax and Corporate Income Tax, other taxes contributed \$821.5m to DOR tax collections in January 2018, which were \$7.9m (1.0%) above the estimates. The January 2018 collections were \$46.6m (6.0%) above the same month previous year's collections. The Doc Stamp Collections in January 2018 were \$9.4m (4.3%) above the estimates. Compared to Janaury 2017 collections on Doc Stamp Taxes, the January 2018 collections were \$20.8m (10.0%) above. The collections of the Communications Services Tax in January were above the estimate by \$0.88m (0.6%). Compared to January 2017 collections on Communication Services Tax, the January 2018 collections were \$4.9m (3.5%) above. The collections of Fuel-related Taxes & Fees in Janaury were below the estimate by \$1.6m (0.5%). The nonrecurring Intangible Tax collections were \$0.7m (2.1%) below.