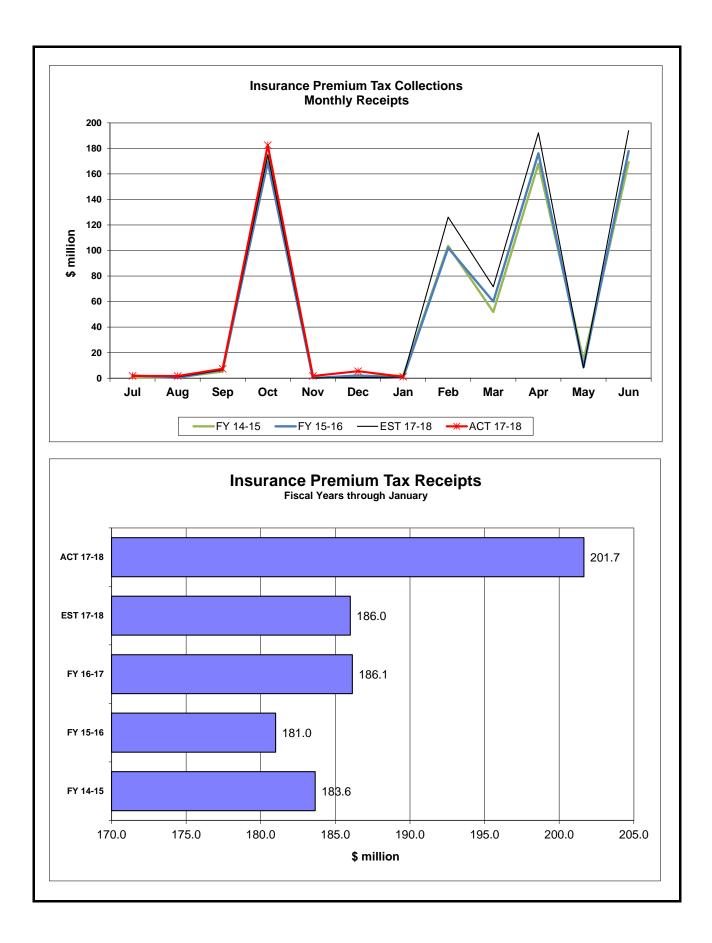

## OTHER DOR TAXES...

...excluding Sales Tax and Corporate Income Tax, other taxes contributed \$821.5m to DOR tax collections in January 2018, which were \$7.9m (1.0%) above the estimates. The January 2018 collections were \$46.6m (6.0%) above the same month previous year's collections. The Doc Stamp Collections in January 2018 were \$9.4m (4.3%) above the estimates. Compared to Janaury 2017 collections on Doc Stamp Taxes, the January 2018 collections were \$20.8m (10.0%) above. The collections of the Communications Services Tax in January were above the estimate by \$0.88m (0.6%). Compared to January 2017 collections on Communication Services Tax, the January 2018 collections were \$4.9m (3.5%) above. The collections of Fuel-related Taxes & Fees in Janaury were below the estimate by \$1.6m (0.5%). The nonrecurring Intangible Tax collections were \$0.7m (2.1%) below.

# **HISTORICAL COMPARISON GRAPHS**

Pages 7-16 contain graphs for individual tax sources comparing the current fiscal year's actual and projected collections and collections for the three most recent fiscal years. The upper panel on each page presents monthly collections. The lower panel compares actual and expected collections on a fiscal year basis. In the lower panel, the bars prefaced by 'ACT' depict actual collections through the current month of each respective year. The bar prefaced by 'EST' shows that cumulation of the current year's DOR estimate through the current month. DOR's estimates are derived from estimates produced by the REC in <u>August 2017</u>. These estimates are adjusted to make them compatible with DOR's cash collection figures.