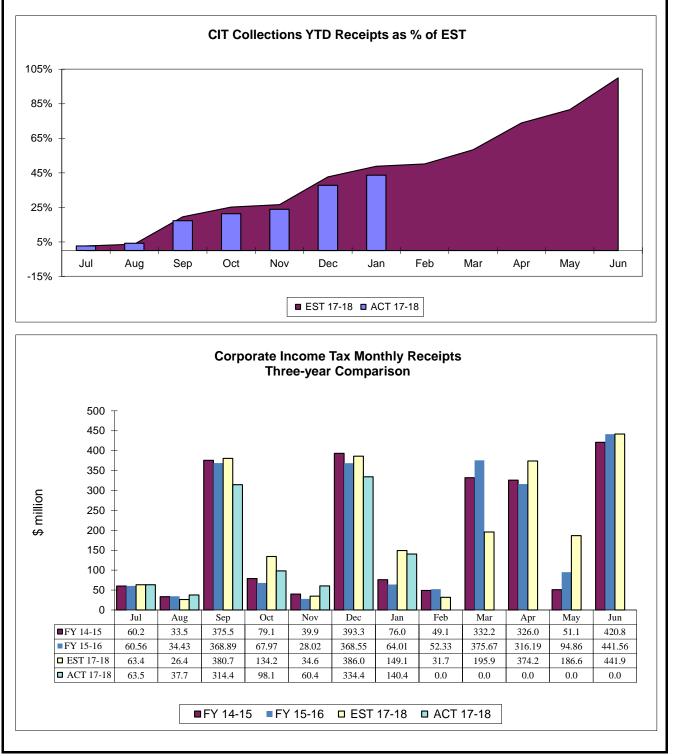

#### CORPORATE INCOME TAX....

.... Collections of \$140.4m in January 2018 were \$8.7m (5.8%) below the January estimates. The January 2018 CIT collections were \$22m (18.5%) above the January 2017 CIT collections. The estimates are based on the August 15, 2017 GR conference.

# **HISTORICAL COMPARISON GRAPHS**

Pages 7-16 contain graphs for individual tax sources comparing the current fiscal year's actual and projected collections and collections for the three most recent fiscal years. The upper panel on each page presents monthly collections. The lower panel compares actual and expected collections on a fiscal year basis. In the lower panel, the bars prefaced by 'ACT' depict actual collections through the current month of each respective year. The bar prefaced by 'EST' shows that cumulation of the current year's DOR estimate through the current month. DOR's estimates are derived from estimates produced by the REC in <u>August 2017</u>. These estimates are adjusted to make them compatible with DOR's cash collection figures.