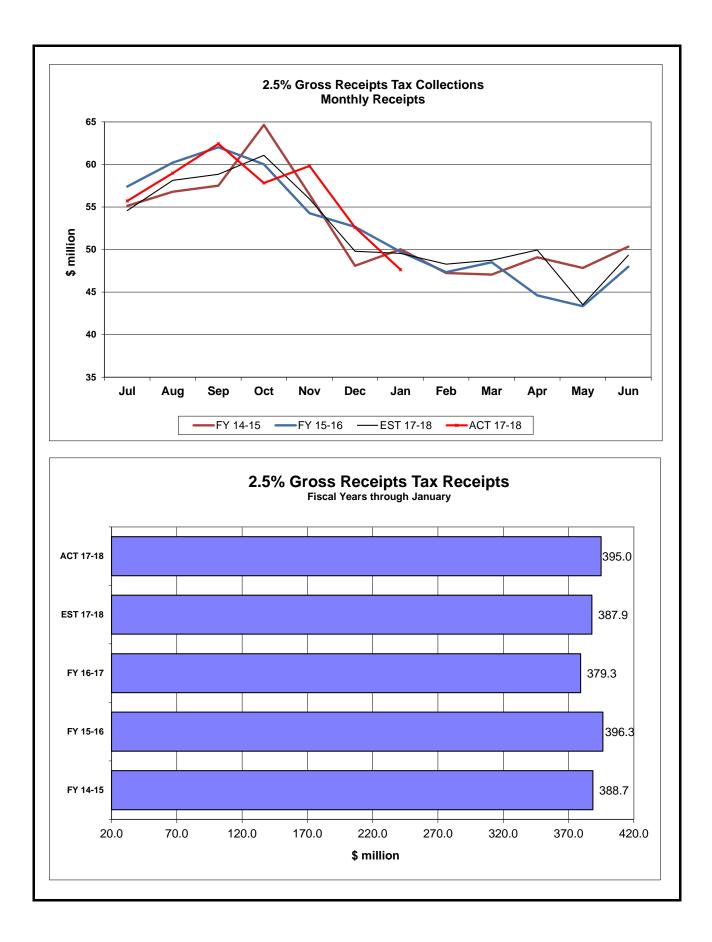

# **HISTORICAL COMPARISON GRAPHS**

Pages 7-16 contain graphs for individual tax sources comparing the current fiscal year's actual and projected collections and collections for the three most recent fiscal years. The upper panel on each page presents monthly collections. The lower panel compares actual and expected collections on a fiscal year basis. In the lower panel, the bars prefaced by 'ACT' depict actual collections through the current month of each respective year. The bar prefaced by 'EST' shows that cumulation of the current year's DOR estimate through the current month. DOR's estimates are derived from estimates produced by the REC in <u>August 2017</u>. These estimates are adjusted to make them compatible with DOR's cash collection figures.