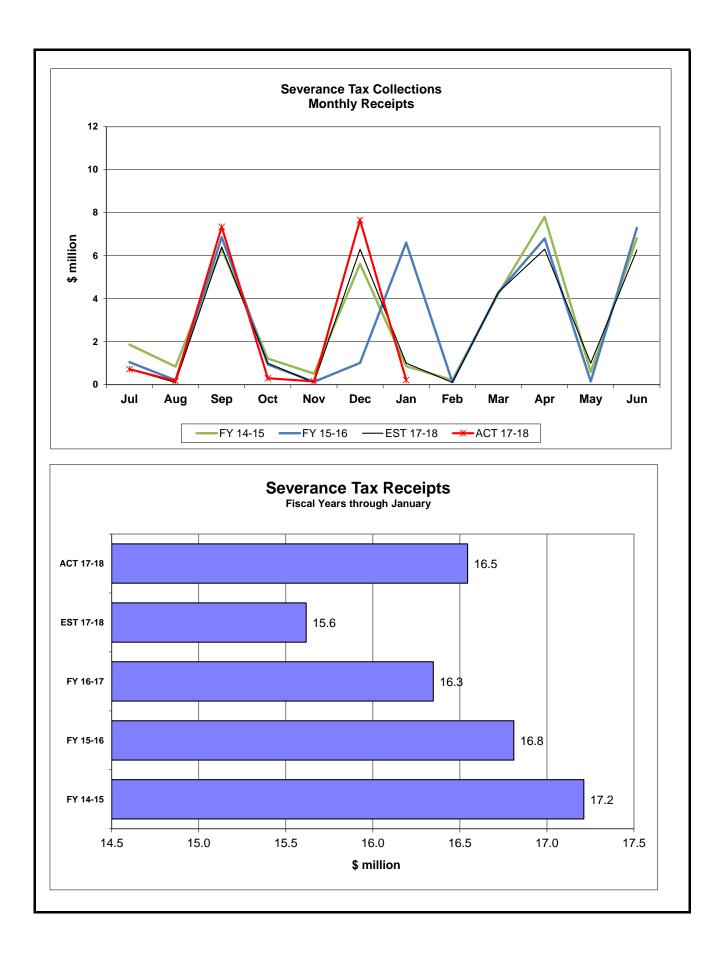

# **HISTORICAL COMPARISON GRAPHS**

Pages 7-16 contain graphs for individual tax sources comparing the current fiscal year's actual and projected collections and collections for the three most recent fiscal years. The upper panel on each page presents monthly collections. The lower panel compares actual and expected collections on a fiscal year basis. In the lower panel, the bars prefaced by 'ACT' depict actual collections through the current month of each respective year. The bar prefaced by 'EST' shows that cumulation of the current year's DOR estimate through the current month. DOR's estimates are derived from estimates produced by the REC in <u>August 2017</u>. These estimates are adjusted to make them compatible with DOR's cash collection figures.