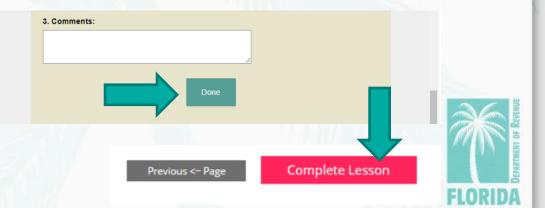

Complete Lesson

Previous <- Page

- On the survey page, scroll to the end and click
   "Done" for your survey to be submitted.
- Then click
   "Complete
   Lesson."

Use the scroll bar to view the entire survey. Click "Done" at the end of the survey, then click the "Complete Lesson" button below.

#### VAB Online Training Survey

To improve our product, we would like your opinion of this online course. Please take a moment to complete this short survey.

Be sure to scroll down to view all questions and click the "Done" button to submit your responses.