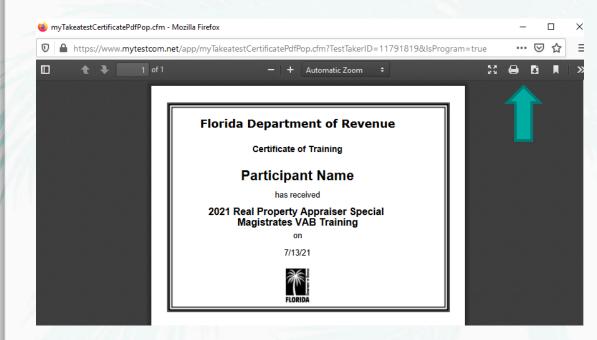

## Download Training Certificate, Step 3

Your certificate will open in a pop-up window.

-Click to print.
-Click to save a copy of the PDF certificate for your records.