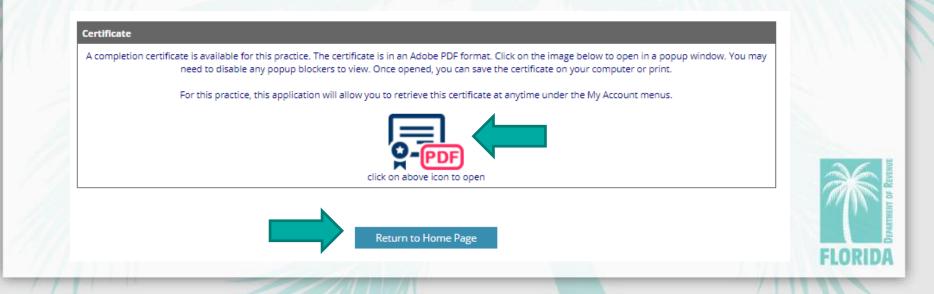

Incorrect: Your answer is incorrect. 0 points.

Correct: Your answer is correct. 1 point.

- After passing the exam, your exam certificate will be available. Click the certificate icon to open it.
- Click "Return to Home Page" to return to the main menu.

## Exam (Not Proctored), Step 9

- You can also access your certificate after passing the exam from the "My Account" tab.
- Click on the icon to the far right to download your exam certificate.

## Download Training Certificate, Step 3

Your certificate will open in a pop-up window.

-Click to print.
-Click to save a copy of the PDF certificate for your records.

### Download Exam Certificate, Step 3

Your certificate will open in a pop-up window.