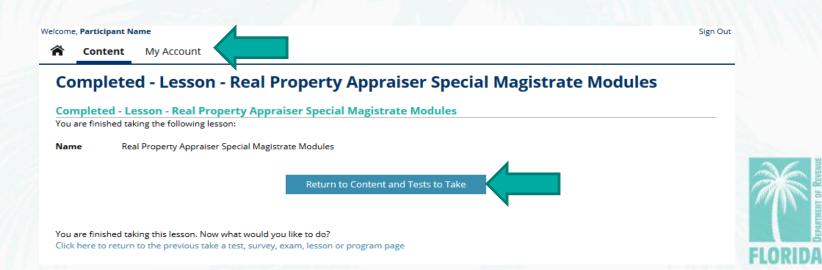

- 1. Please indicate which VAB training track you completed.
- VAB Members and Board Attorneys
- Attorney Special Magistrate
- Real Property Appraiser Special Magistrate

- If you are taking the exam, click "Return to Content and Tests to Take." Click <u>here</u> to go to the "exam" section of the job aid.
- If you are <u>not</u> taking the exam, click the "My Account" tab to download your training certificate. Click <u>here</u> to go to the "download certificate" section of the job aid.

Clicking "Return to Content and Tests to Take" will return you to the "Content" page.

 Click on the exam (located below the course).