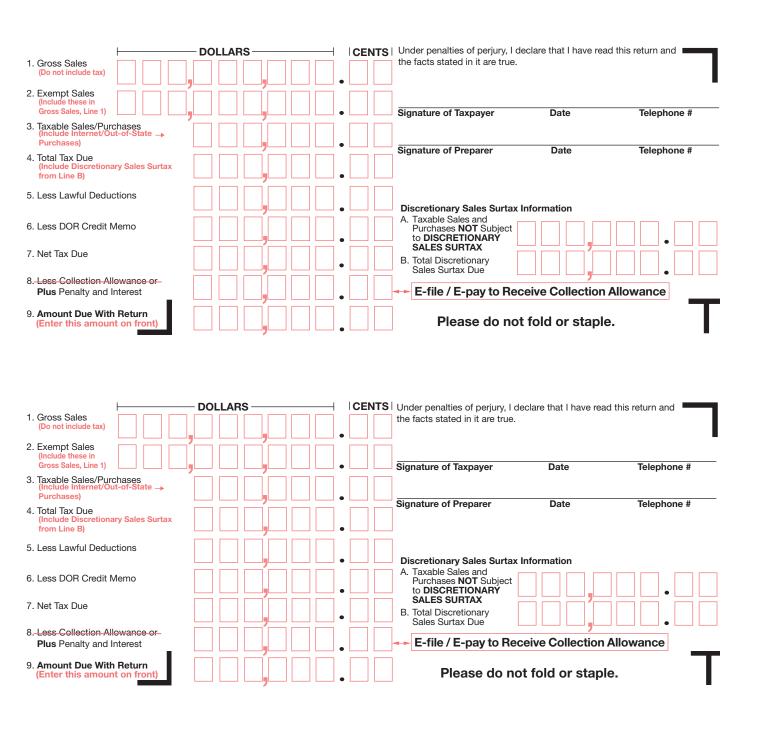

|                               | F                                                  | LORIDA SALES AN                                | D USE TAX RETURN                          | DR-15EZ                        |
|-------------------------------|----------------------------------------------------|------------------------------------------------|-------------------------------------------|--------------------------------|
|                               |                                                    | <b>Reporting Period</b>                        |                                           | R. 01/15                       |
| Certific                      | ate Number:                                        |                                                |                                           | DOR USE ONLY                   |
| Surtax F                      |                                                    |                                                |                                           | •       /       /              |
| Surtax                        |                                                    |                                                |                                           | postmark or hand-delivery date |
|                               |                                                    |                                                | Location/Mailing Address                  | Changes:                       |
| Name                          |                                                    |                                                | New Location Address:                     |                                |
| Address                       |                                                    |                                                |                                           |                                |
| City/St<br>ZIP                |                                                    |                                                | Telephone Number: (                       | )                              |
|                               |                                                    |                                                | New Mailing Address:                      | )                              |
|                               | _                                                  |                                                |                                           |                                |
| _                             |                                                    |                                                |                                           |                                |
| Due:                          | FLORIDA DEPARTMENT OF REVEN<br>5050 W TENNESSEE ST | IUE                                            | Amount Due From Line 9                    |                                |
|                               | TALLAHASSEE FL 32399-0120                          |                                                | On Reverse Side                           |                                |
|                               |                                                    |                                                | Check here if payment                     | was made electronically.       |
|                               |                                                    |                                                |                                           |                                |
| Late                          | After:                                             | יפעותכ ה החוב                                  | 20000000000000                            | 8 4999999999 0000 5            |
|                               |                                                    |                                                |                                           |                                |
|                               |                                                    |                                                |                                           |                                |
|                               |                                                    |                                                |                                           |                                |
|                               | F                                                  | ORIDA SALES AN                                 | D USE TAX RETURN                          | DR-15EZ                        |
|                               |                                                    | Reporting Period                               |                                           | R. 01/15                       |
| Contifier                     | ate Number:                                        |                                                |                                           | DOR USE ONLY                   |
| Certifica                     | ate Number:                                        |                                                |                                           |                                |
| Surtax F                      | Rate:                                              |                                                |                                           | postmark or hand-delivery date |
| Г                             | -                                                  |                                                | Location/Mailing Address                  | s Changes:                     |
|                               |                                                    |                                                | New Location Address:                     |                                |
| Name<br>Address               |                                                    |                                                |                                           |                                |
| City/St                       |                                                    |                                                |                                           |                                |
| ZIP                           |                                                    |                                                | Telephone Number: (                       | )                              |
|                               |                                                    |                                                | New Mailing Address:                      |                                |
|                               | -                                                  |                                                |                                           |                                |
| FLORIDA DEPARTMENT OF REVENUE |                                                    |                                                |                                           |                                |
|                               | 5050 W TENNESSEE ST<br>TALLAHASSEE FL 32399-0120   |                                                | Amount Due From Line 9<br>On Reverse Side |                                |
|                               |                                                    |                                                |                                           | was made electronically.       |
| Due:                          |                                                    |                                                |                                           | was made electronically.       |
| Late                          | After:                                             | יייייי חייי                                    | בייתרתת נחתה סמנ                          |                                |
|                               | ,                                                  | 9100 0 20189999 0001003043 8 4999999999 0000 5 |                                           |                                |

**Proper Collection of Tax:** Florida's state sales tax rate is 6%; however, there is an established "bracket system" for collecting sales tax on any part of each total taxable sale that is less than a whole dollar amount. Sales and use tax brackets for the state tax rate and for the combined state rate and various discretionary sales surtax rates are available on our website at **www.floridarevenue.com**.

**Discretionary Sales Surtax:** Most counties impose a local option discretionary sales surtax that must be collected on taxable transactions. You must collect discretionary sales surtax along with the 6% state sales tax on taxable sales when delivery or use occurs in a county that imposes a surtax. Current discretionary sales surtax rates for all counties are listed on Form DR-15DSS, *Discretionary Sales Surtax Information*, posted on our website.